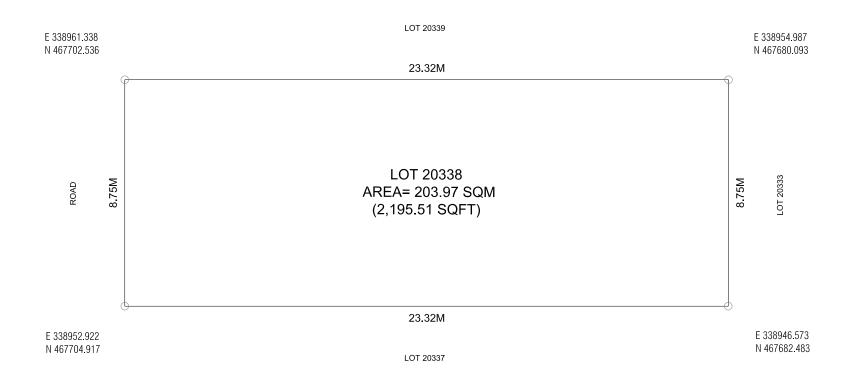

## LOT 20338

LOT 20336

DRAWING: SETBACK PLAN

Jun 1917

Date: 16th October 2022

DRAWING: LOCATION MAP

Remarks:

Scale: N.T.S