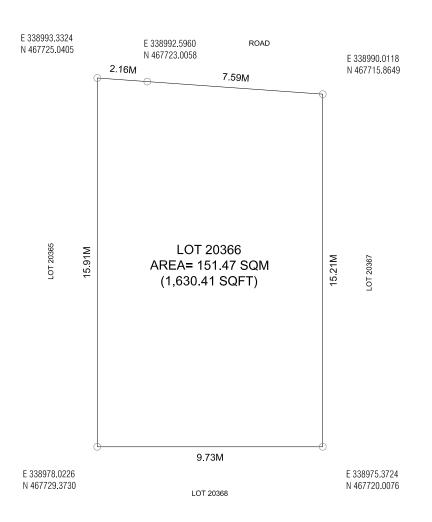

REPUBLIC OF MALDIVES TEL. +(960)3353535, FAX +(960)3358892

EMAIL : planning@hdc.com.mv

PROJECT: LOT 20366

DRAWING: PLOT MAP Date: 16th October 2022

DRAWING: SETBACK PLAN

Jun 1887

Date: 17th October 2022

DRAWING: LOCATION MAP