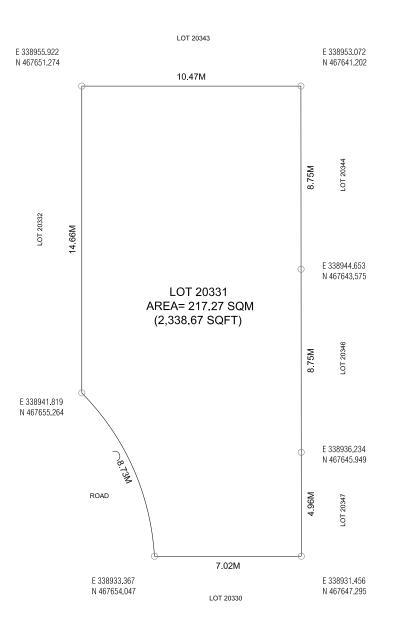

DRAWING: LOCATION MAP

DRAWING: PLOT MAP

Scale: N.T.S Drawn by: Thorif Ibrahim

Checked by: Muhammed Ibrahim

LOT 20344 LOT 20345

LOT 20347

Remarks:

PROJECT: LOT 20346

Drawn by: Ziya Zaki

Jun 1997

Date: 16th October 2022

DRAWING: LOCATION MAP

Scale: N.T.S

Drawn by: Thorif Ibrahim Checked by: Muhammed Ibrahim

Date: 16th October 2022

DRAWING: PLOT MAP
Remarks:

LOT 20346

LOT 20348

Jun 1917

Date: 16th October 2022

DRAWING: LOCATION MAP

Remarks:

EMAIL: planning@hdc.com.mv

DRAWING: PLOT MAP