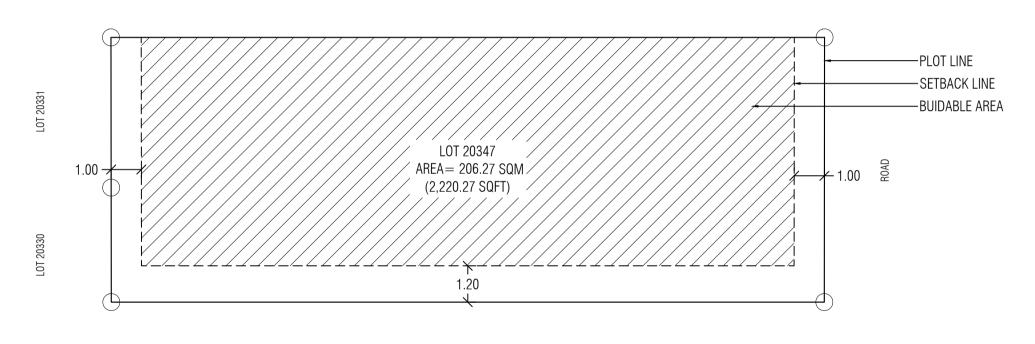

DRAWING: LOCATION MAP

DRAWING: PLOT MAP

Scale: N.T.S Drawn by: Thorif Ibrahim

Checked by: Muhammed Ibrahim

LOT 20344 LOT 20345

LOT 20347

Remarks:

PROJECT: LOT 20346