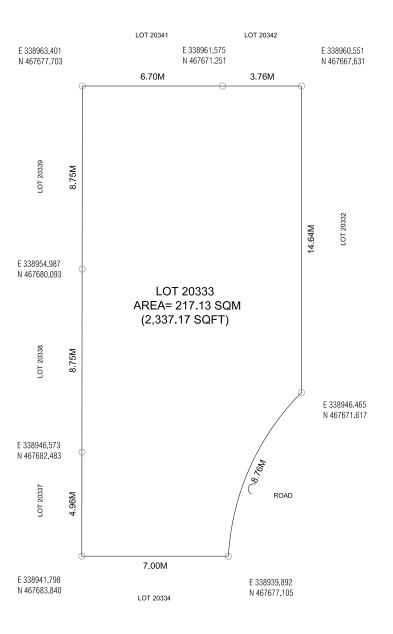

Date: 16th October 2022

PLANNING AND DEVELOPMENT DEPARTMENT

3RD FLOOR, HDC BUILDING HULHUMALE'

REPUBLIC OF MALDIVES TEL. +(960)3353535, FAX +(960)3358892

LOT 20342 LOT 20343

Date: 16th October 2022

Remarks: