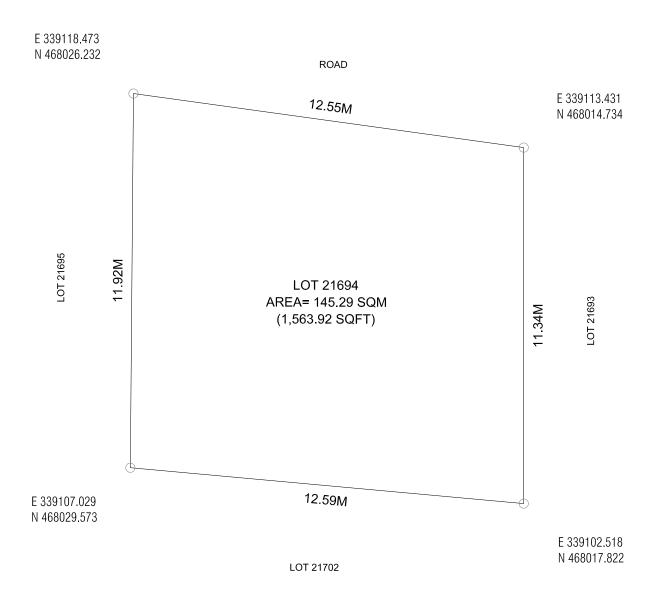

PLANNING AND DEVELOPMENT DEPARTMENT 3RD FLOOR, HDC BUILDING HULHUMALE'

REPUBLIC OF MALDIVES TEL. +(960)3353535, FAX +(960)3358892

EMAIL: planning@hdc.com.mv

PROJECT: LOT 21694

DRAWING: PLOT MAP Date: 17th October 2022