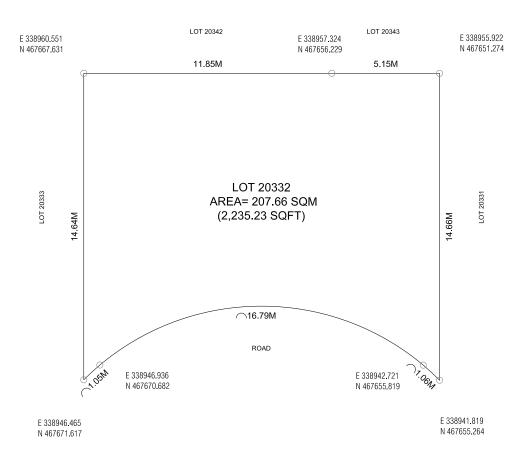

Date: 16th October 2022

PLANNING AND DEVELOPMENT DEPARTMENT

3RD FLOOR, HDC BUILDING HULHUMALE'

REPUBLIC OF MALDIVES TEL. +(960)3353535, FAX +(960)3358892

LOT 20342 LOT 20343

Date: 16th October 2022

Remarks: