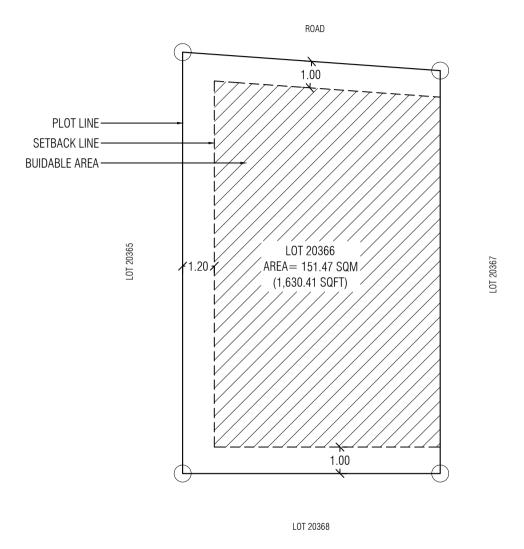

REPUBLIC OF MALDIVES TEL. +(960)3353535, FAX +(960)3358892

EMAIL : planning@hdc.com.mv

PROJECT: LOT 20366

DRAWING: PLOT MAP Date: 16th October 2022

DRAWING: SETBACK PLAN

Jun 1887

Date: 17th October 2022

DRAWING: LOCATION MAP

Checked by: Muhammed Ibrahim

PLANNING AND DEVELOPMENT DEPARTMENT

ROAD

LOT 20368

EMAIL : planning@hdc.com.mv

DRAWING: SETBACK PLAN