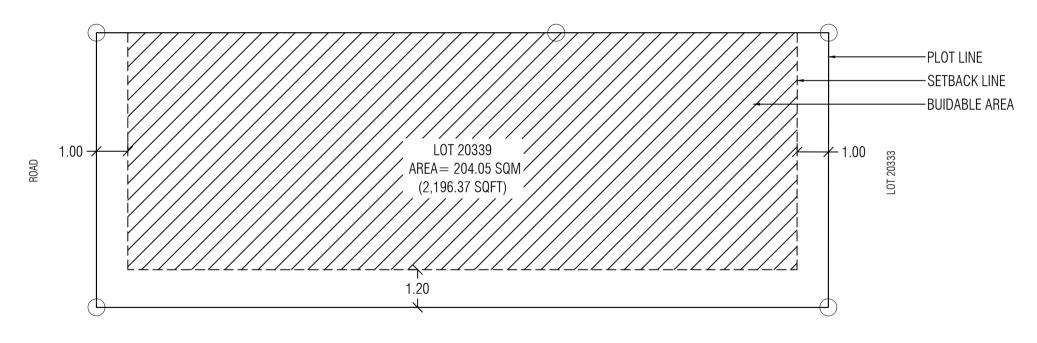

Drawn by: Thorif Ibrahim Checked by: Muhammed Ibrahim

DRAWING: PLOT MAP Remarks:

LOT 20339

LOT 20337

DRAWING: SETBACK PLAN

Scale: N.T.S Drawn by: Thorif Ibrahim

July 184

Date: 16th October 2022