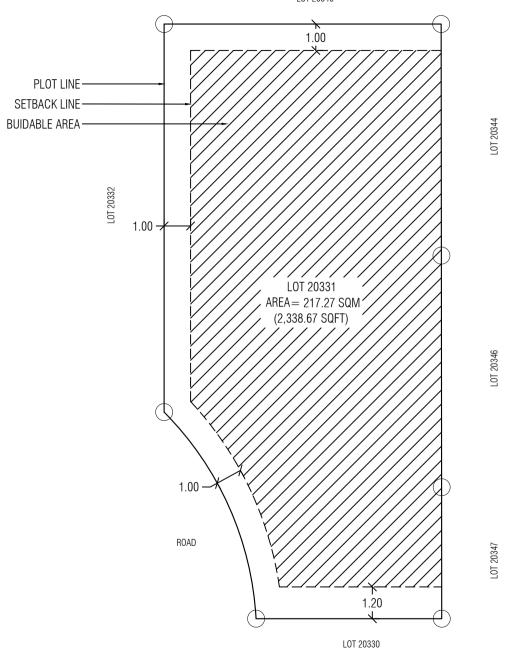

DRAWING: LOCATION MAP

DRAWING: PLOT MAP

Scale: N.T.S Drawn by: Thorif Ibrahim

Checked by: Muhammed Ibrahim

LOT 20344 LOT 20345

LOT 20347

Remarks:

PROJECT: LOT 20346

Drawn by: Ziya Zaki

Jun 1997

Date: 16th October 2022

DRAWING: LOCATION MAP

Scale: N.T.S

Drawn by: Thorif Ibrahim Checked by: Muhammed Ibrahim

Date: 16th October 2022

DRAWING: PLOT MAP
Remarks:

LOT 20346

LOT 20348

Jun 1917

Date: 16th October 2022

DRAWING: LOCATION MAP

Remarks:

EMAIL: planning@hdc.com.mv

DRAWING: PLOT MAP