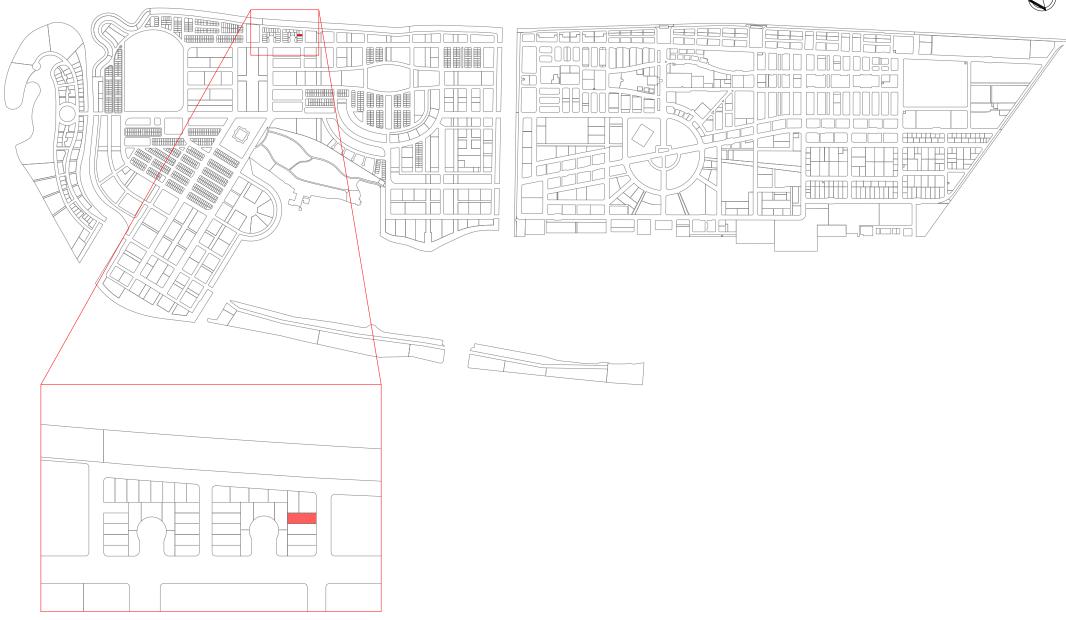

DRAWING: LOCATION MAP

DRAWING: PLOT MAP

Scale: N.T.S Drawn by: Thorif Ibrahim

Checked by: Muhammed Ibrahim

LOT 20344 LOT 20345

LOT 20347

Remarks:

PROJECT: LOT 20346

LOT 20346

LOT 20348

Jun 1917

Date: 16th October 2022

DRAWING: LOCATION MAP

Remarks:

EMAIL: planning@hdc.com.mv

DRAWING: PLOT MAP