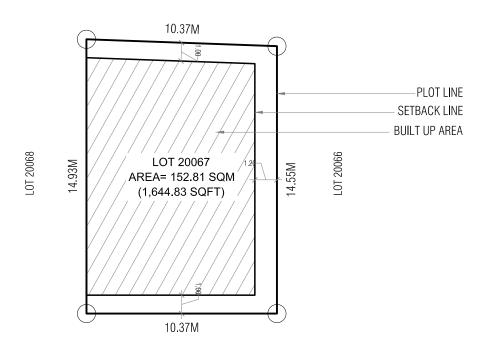

## LOT 20294

NIROLHU MAGU

| Lot<br>Number | Description    | Land Use         | Plot Area     | Footprint    | Plot Ratio | Site<br>Coverage | Max Floors/Height                                           |
|---------------|----------------|------------------|---------------|--------------|------------|------------------|-------------------------------------------------------------|
| 20067         | P2 Beach Plots | Pure Residential | 152.81 SQM    | 116.98 SQM   | 4.1        | 77%              | 6 Floors/22.5m<br>(18.5m bldg height +4m Lift Machine Room) |
|               |                |                  | 1,644.83 SQFT | 1,259.2 SQFT |            |                  |                                                             |