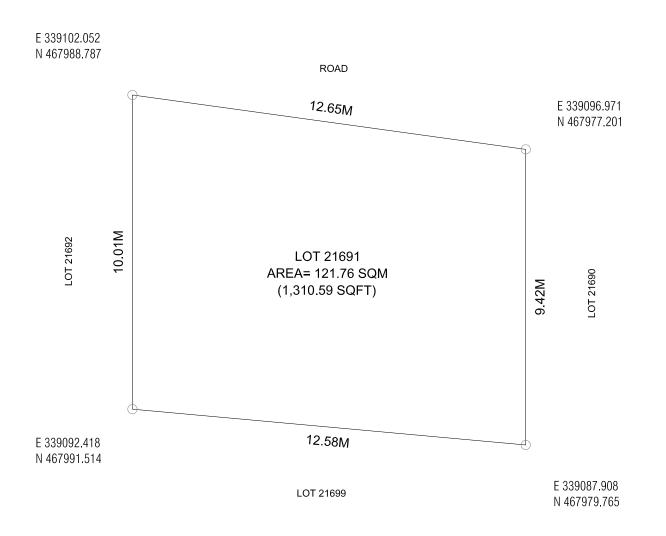

PLANNING AND DEVELOPMENT DEPARTMENT 3RD FLOOR, HDC BUILDING HULHUMALE'

REPUBLIC OF MALDIVES TEL. +(960)3353535, FAX +(960)3358892

EMAIL: planning@hdc.com.mv

PROJECT: LOT 21694

DRAWING: PLOT MAP Date: 17th October 2022