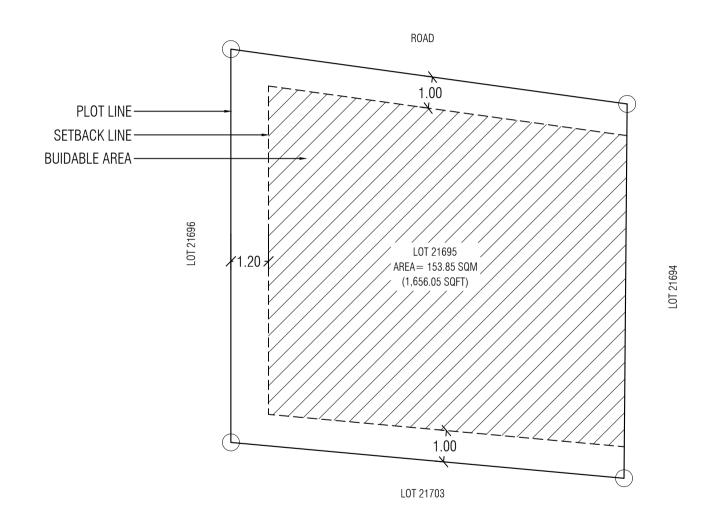

## LOT 20294

NIROLHU MAGU

| Lot<br>Number | Description    | Land Use         | Plot Area     | Footprint    | Plot Ratio | Site<br>Coverage | Max Floors/Height                                           |
|---------------|----------------|------------------|---------------|--------------|------------|------------------|-------------------------------------------------------------|
| 20067         | P2 Beach Plots | Pure Residential | 152.81 SQM    | 116.98 SQM   | 4.1        | 77%              | 6 Floors/22.5m<br>(18.5m bldg height +4m Lift Machine Room) |
|               |                |                  | 1,644.83 SQFT | 1,259.2 SQFT |            |                  |                                                             |