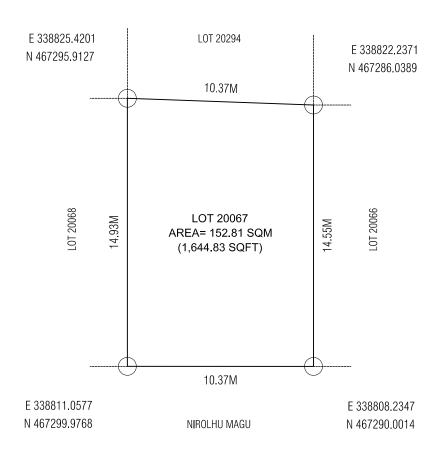

## LOT 20294

NIROLHU MAGU

| Lot<br>Number | Description    | Land Use         | Plot Area     | Footprint    | Plot Ratio | Site<br>Coverage | Max Floors/Height                                           |
|---------------|----------------|------------------|---------------|--------------|------------|------------------|-------------------------------------------------------------|
| 20067         | P2 Beach Plots | Pure Residential | 152.81 SQM    | 116.98 SQM   | 4.1        | 77%              | 6 Floors/22.5m<br>(18.5m bldg height +4m Lift Machine Room) |
|               |                |                  | 1,644.83 SQFT | 1,259.2 SQFT |            |                  |                                                             |