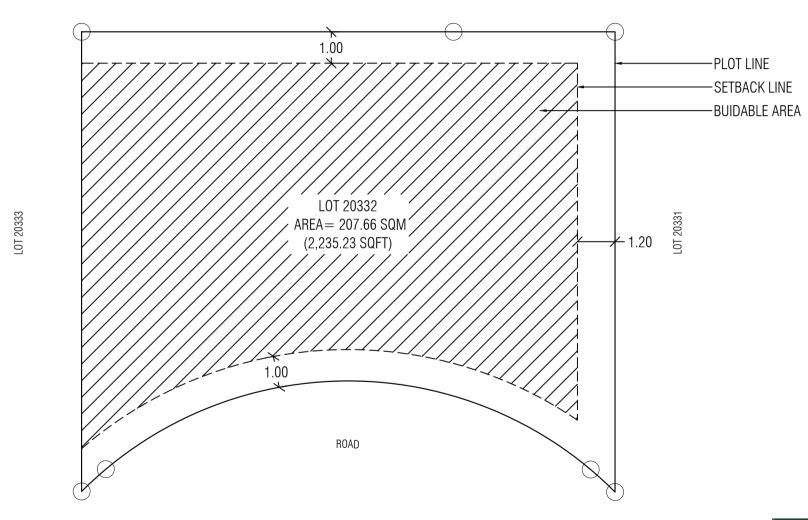

Date: 16th October 2022

PLANNING AND DEVELOPMENT DEPARTMENT

3RD FLOOR, HDC BUILDING HULHUMALE'

REPUBLIC OF MALDIVES TEL. +(960)3353535, FAX +(960)3358892

LOT 20342 LOT 20343

Date: 16th October 2022

Remarks: