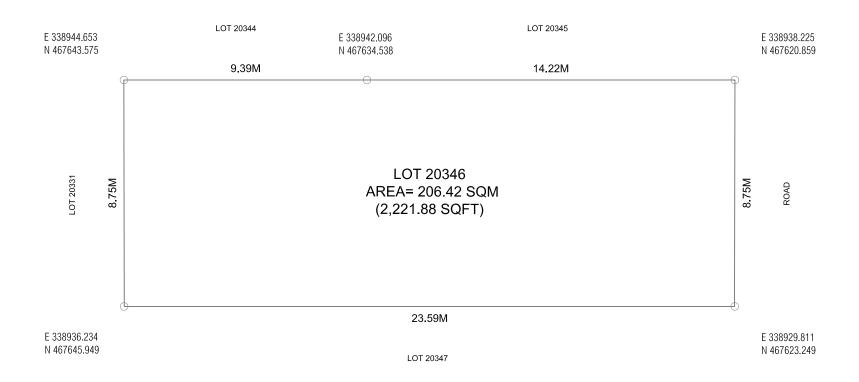

DRAWING: LOCATION MAP

DRAWING: PLOT MAP

Scale: N.T.S Drawn by: Thorif Ibrahim

Checked by: Muhammed Ibrahim

LOT 20344 LOT 20345

LOT 20347

Remarks:

PROJECT: LOT 20346

LOT 20346

LOT 20348

Jun 1917

Date: 16th October 2022

DRAWING: LOCATION MAP

Remarks:

EMAIL: planning@hdc.com.mv

DRAWING: PLOT MAP