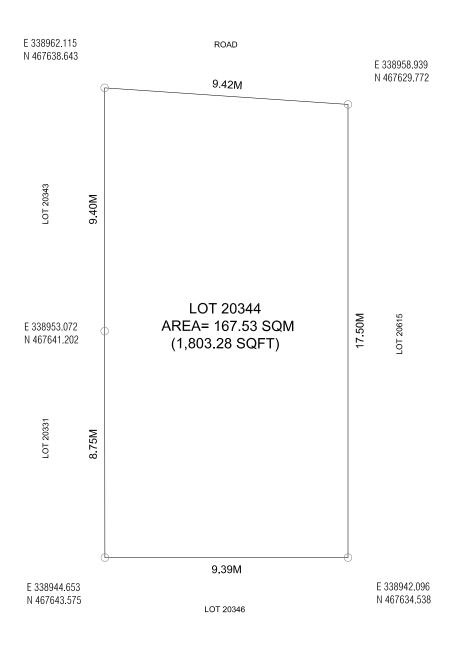

DRAWING: LOCATION MAP

DRAWING: PLOT MAP

Scale: N.T.S Drawn by: Thorif Ibrahim

Checked by: Muhammed Ibrahim

LOT 20344 LOT 20345

LOT 20347

Remarks:

PROJECT: LOT 20346