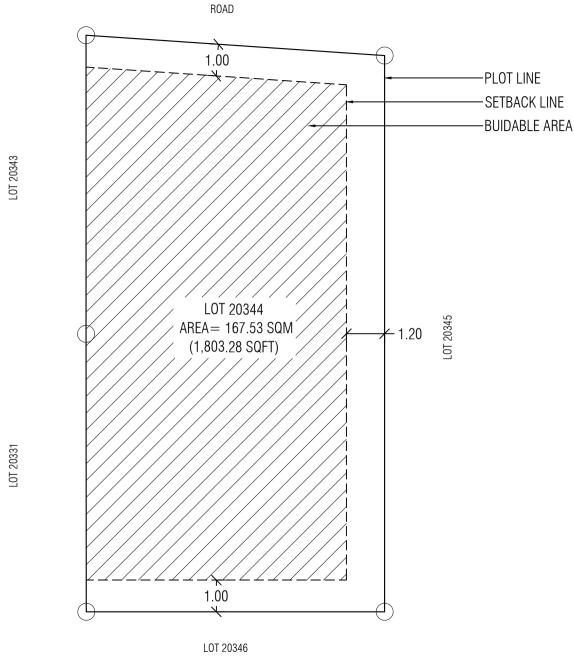

DRAWING: LOCATION MAP

DRAWING: PLOT MAP

Scale: N.T.S Drawn by: Thorif Ibrahim

Checked by: Muhammed Ibrahim

LOT 20344 LOT 20345

LOT 20347

Remarks:

PROJECT: LOT 20346