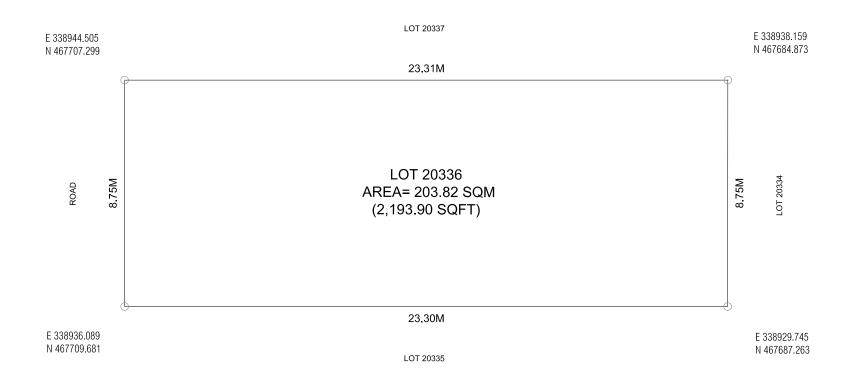

## LOT 20338

LOT 20336

DRAWING: SETBACK PLAN

Jun 1917

Date: 16th October 2022

DRAWING: LOCATION MAP

Remarks:

Scale: N.T.S