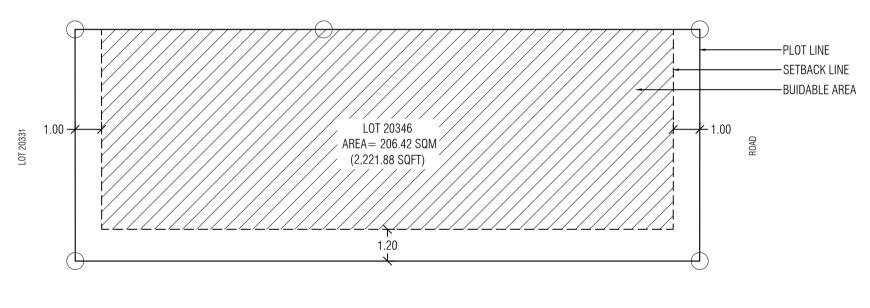

DRAWING: LOCATION MAP

DRAWING: PLOT MAP

Scale: N.T.S Drawn by: Thorif Ibrahim

Checked by: Muhammed Ibrahim

LOT 20344 LOT 20345

LOT 20347

Remarks:

PROJECT: LOT 20346

LOT 20346

LOT 20348

Jun 1917

Date: 16th October 2022

DRAWING: LOCATION MAP

Remarks:

EMAIL: planning@hdc.com.mv

DRAWING: PLOT MAP