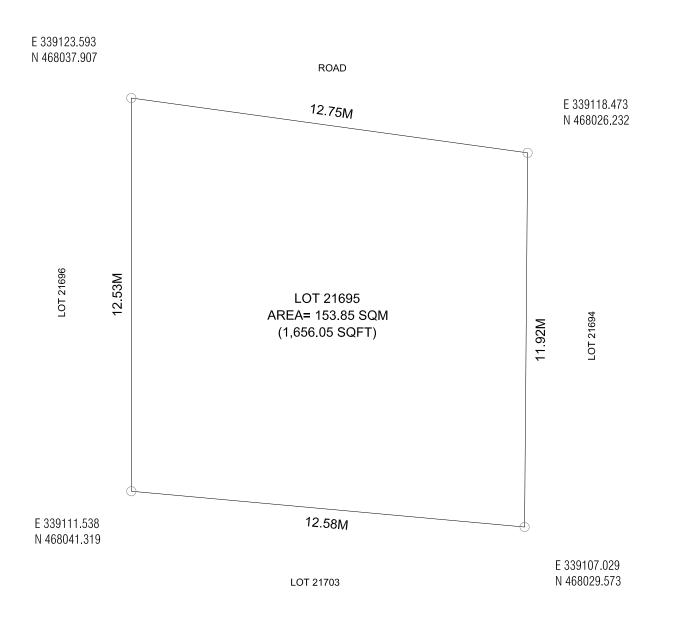

## LOT 20294

NIROLHU MAGU

| Lot<br>Number | Description    | Land Use         | Plot Area     | Footprint    | Plot Ratio | Site<br>Coverage | Max Floors/Height                                           |
|---------------|----------------|------------------|---------------|--------------|------------|------------------|-------------------------------------------------------------|
| 20067         | P2 Beach Plots | Pure Residential | 152.81 SQM    | 116.98 SQM   | 4.1        | 77%              | 6 Floors/22.5m<br>(18.5m bldg height +4m Lift Machine Room) |
|               |                |                  | 1,644.83 SQFT | 1,259.2 SQFT |            |                  |                                                             |