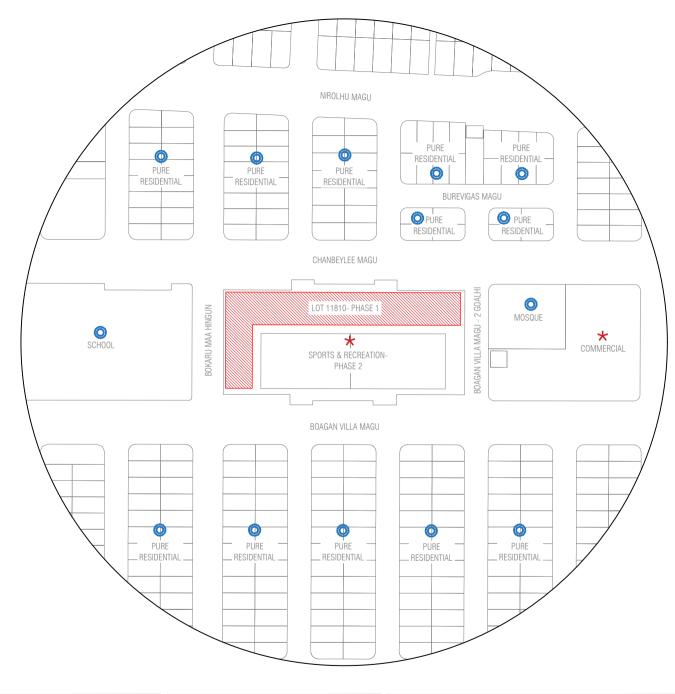

| LOT 11810<br>(SPORTS PARK)  |                             |              |
|-----------------------------|-----------------------------|--------------|
| Drawing Name : Location map | Drawing Stage: Proposed Map | Scale: N.T.S |

## LEGEND:

COMPLETED

ONGOING

ALLOCATED

★ PROPOSED

| Drawing Stage: Proposed Map | Scale: N.T.S                |
|-----------------------------|-----------------------------|
|                             | Drawing Stage: Proposed Map |