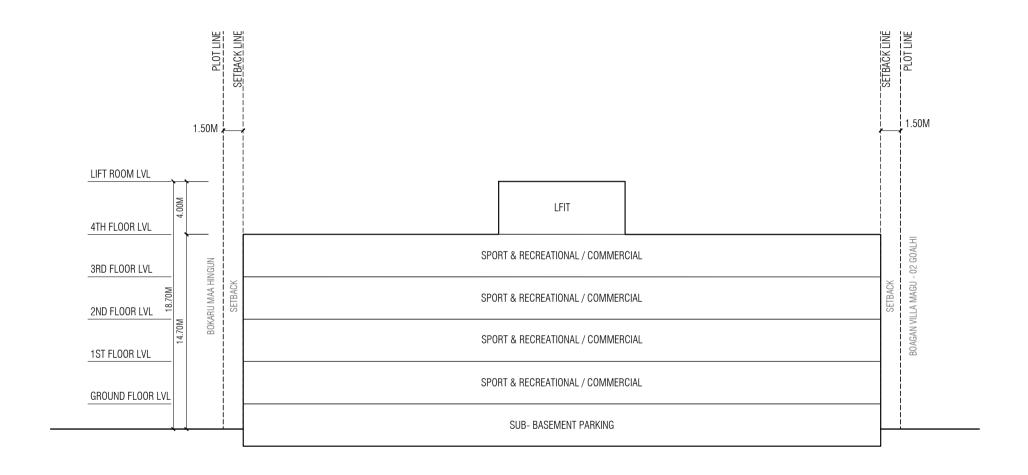

| LOT 11810<br>(SPORTS PARK)        |                          |              |
|-----------------------------------|--------------------------|--------------|
| Drawing Name : Conceptual Section | Drawing Stage: Final map | Scale: N.T.S |

| PLANNERS                  |             |  |
|---------------------------|-------------|--|
| Drawn by: Hananu          | Revised by: |  |
| Drawn date: 5th June 2023 |             |  |
| Checked by:               |             |  |

| SURVEYORS      |           |             |  |  |
|----------------|-----------|-------------|--|--|
| Surveyed by:   | Drawn by: | Revised by: |  |  |
| Surveyed date: |           |             |  |  |
| Checked by:    |           |             |  |  |