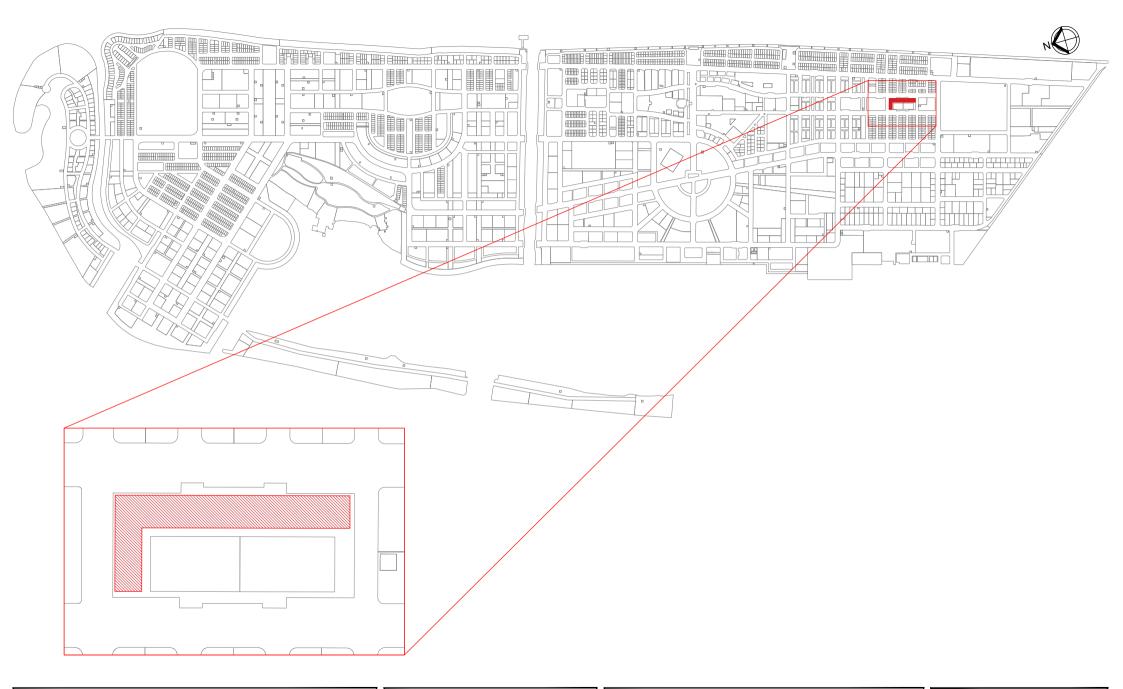

| LOT 11810<br>(SPORTS PARK)  |                             |              |
|-----------------------------|-----------------------------|--------------|
| Drawing Name : Location map | Drawing Stage: Proposed Map | Scale: N.T.S |

## LEGEND:

COMPLETED

ONGOING

ALLOCATED

★ PROPOSED

| Drawing Stage: Proposed Map | Scale: N.T.S                |
|-----------------------------|-----------------------------|
|                             | Drawing Stage: Proposed Map |