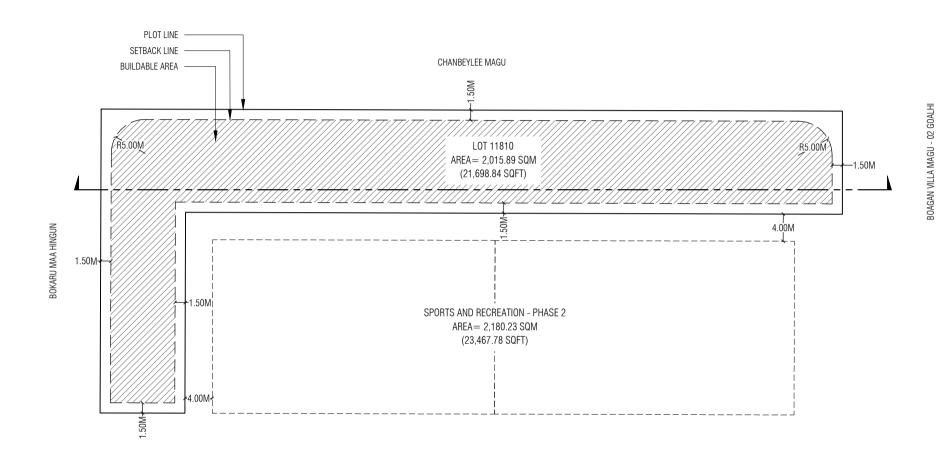

| LOT 11810<br>(SPORTS PARK)  |                             |              |
|-----------------------------|-----------------------------|--------------|
| Drawing Name : Setback Plan | Drawing Stage: Proposed Map | Scale: N.T.S |