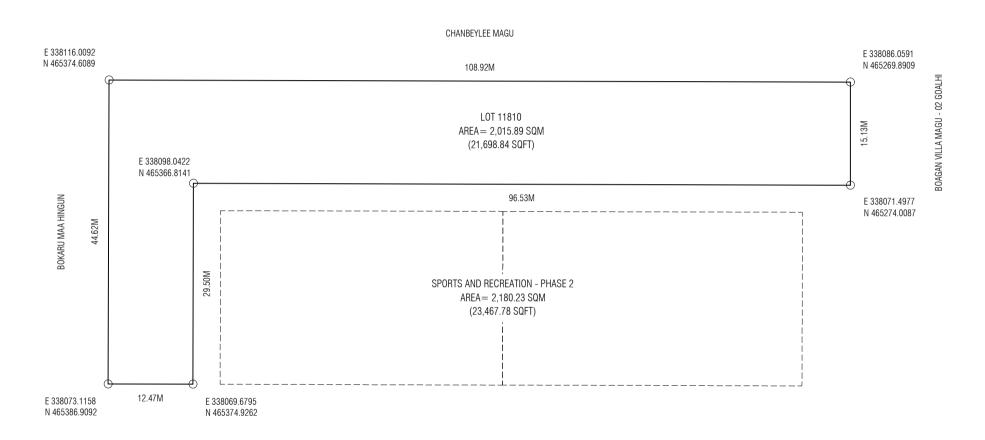

\* Please note that this is not a surveyed map and the information in this document is subject to change

| LOT 11810<br>(SPORTS PARK) |                             |              |
|----------------------------|-----------------------------|--------------|
| Drawing Name : Plot map    | Drawing Stage: Proposed Map | Scale: N.T.S |

| SURVEYORS      |               |  |
|----------------|---------------|--|
| Surveyed by:   | Revised by:   |  |
| Surveyed date: | Revised Date: |  |
| Checked by:    | Approved by:  |  |

| Lot Number  | Description                  | Land Use            | Plot Area      | Foot Print     | Gross Floor Area<br>(G.F.A) | Plot Ratio (F.S.I) | Site<br>Coverage                  | Max Height / Floors |
|-------------|------------------------------|---------------------|----------------|----------------|-----------------------------|--------------------|-----------------------------------|---------------------|
| 11810       | Sports Park Sports & Recreat | Sports & Recreation | 2,015.89 SQM   | 1,552.24 SQM   | 6,208.96 SQM                | 3.08               | 77%                               | 4 floors / 18.7m    |
| Sports Park | Sports & Recreation          | 21,698.84 SQFT      | 16,708.16 SQFT | 66,832.62 SQFT | 3.06                        | 1170               | 14.7m bldg + 4m Lift Machine Room |                     |