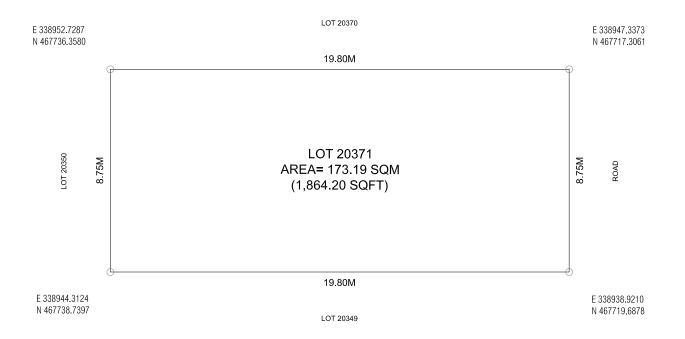

## LOT 20369

LOT 20371

Date: 16th October 2022 Remarks:

HOUSING
DEVELOPMENT
CORPORATION
PLANNING AND DEVELOPMENT DEPARTMENT
3RD FLOOR, HDC BUILDING HULHUMALE'
REPUBLIC OF MALDIVES
TEL. +(960)335535, FAX +(960)3358892
EMAIL: planning@hdc.com.mv