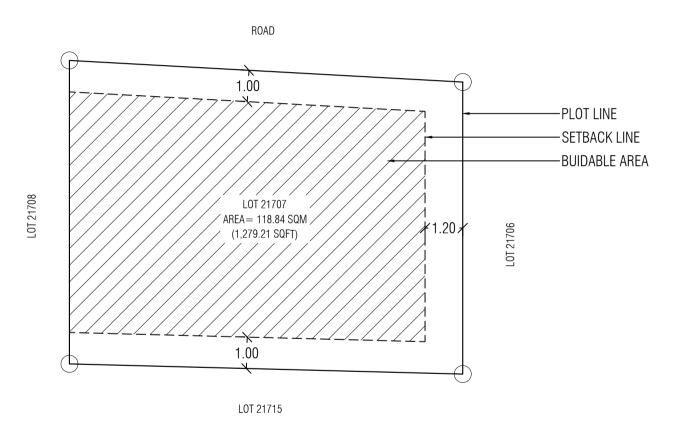

DRAWING: SETBACK PLAN

Date: 16th October 2022

Remarks:

DRAWING: LOCATION MAP

AREA= 223.41 SQM (2,404.76 SQFT)

E 338970.5869 N 467759.8799

ROAD

E 338964.4044