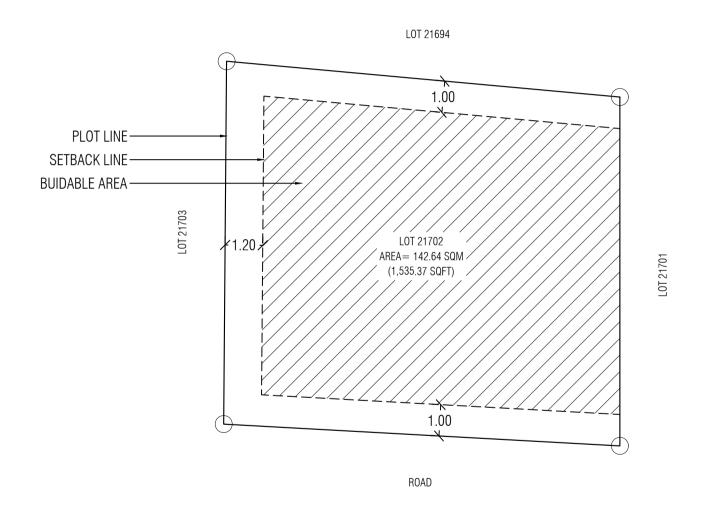

## LOT 20347

LOT 20329

EMAIL : planning@hdc.com.mv

DRAWING: SETBACK PLAN

Date: 16th October 2022

DRAWING: LOCATION MAP

Remarks:

Drawn by: Thorif Ibrahim

DRAWING: SETBACK PLAN

Date: 16th October 2022

Remarks:

DRAWING: LOCATION MAP

AREA= 223.41 SQM (2,404.76 SQFT)

E 338970.5869 N 467759.8799

ROAD

E 338964.4044