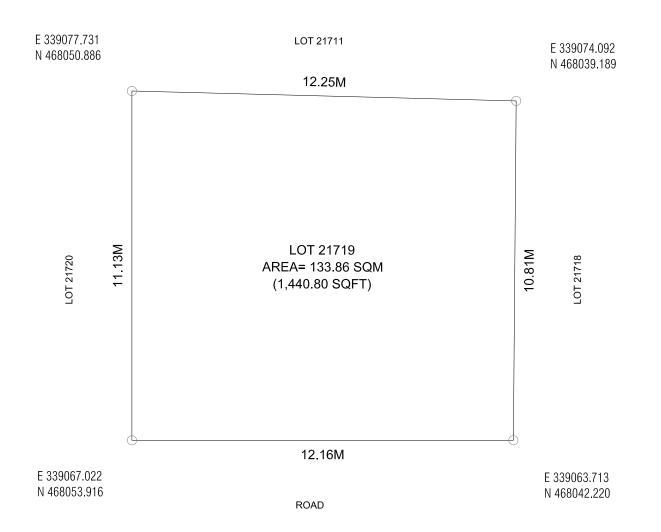

Remarks:

LOT 21719

PROJECT: LOT 21711

DRAWING: SETBACK PLAN

Juan 1811

Date: 17th October 2022

DRAWING: LOCATION MAP

Remarks: