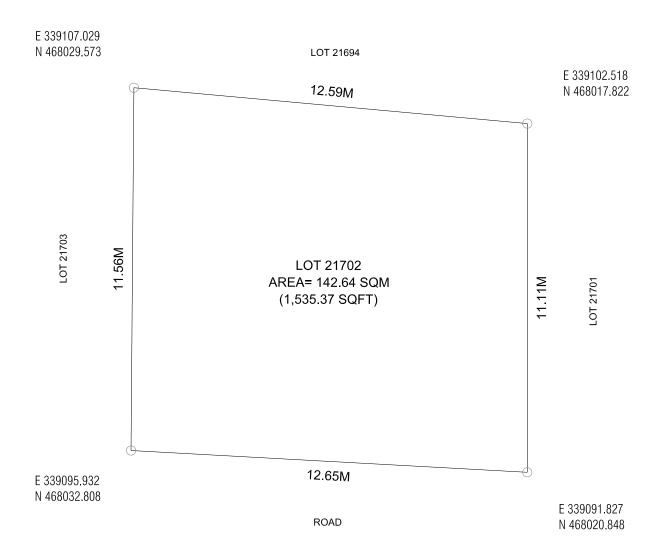

DRAWING: SETBACK PLAN

Date: 16th October 2022

Remarks:

DRAWING: LOCATION MAP

AREA= 223.41 SQM (2,404.76 SQFT)

E 338970.5869 N 467759.8799

ROAD

E 338964.4044

N 467765.2283

Date: 16th October 2022

PROJECT: LOT 20353

Scale: N.T.S

Drawn by: Thorif Ibrahim

Checked by: Muhammed Ibrahim

5.37M

E 338971.4920 N 467770.5405