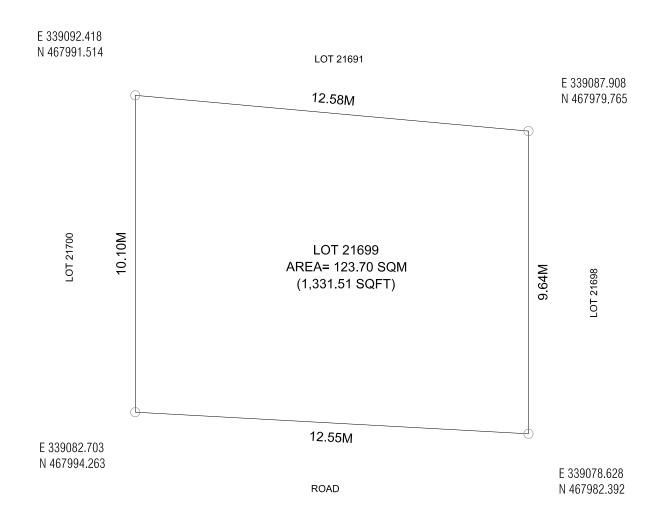

Date: 16th October 2022

PLANNING AND DEVELOPMENT DEPARTMENT 3RD FLOOR, HDC BUILDING HULHUMALE' REPUBLIC OF MALDIVES TEL. +(960)3353535, FAX +(960)3358892 EMAIL : planning@hdc.com.mv

DRAWING: PLOT MAP

EMAIL : planning@hdc.com.mv