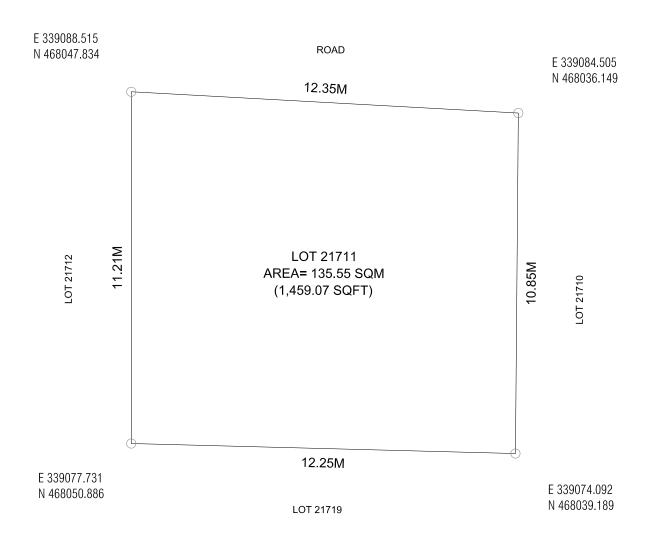

PROJECT: LOT 21710 Drawn by: Thorif Ibrahim

Date: 17th October 2022

PLANNING AND DEVELOPMENT DEPARTMENT

3RD FLOOR, HDC BUILDING HULHUMALE'

REPUBLIC OF MALDIVES TEL. +(960)3353535, FAX +(960)3358892

Date: 17th October 2022

Remarks:

LOT 21719

PROJECT: LOT 21711

DRAWING: SETBACK PLAN

Juan 1811

Date: 17th October 2022

DRAWING: LOCATION MAP

Remarks: