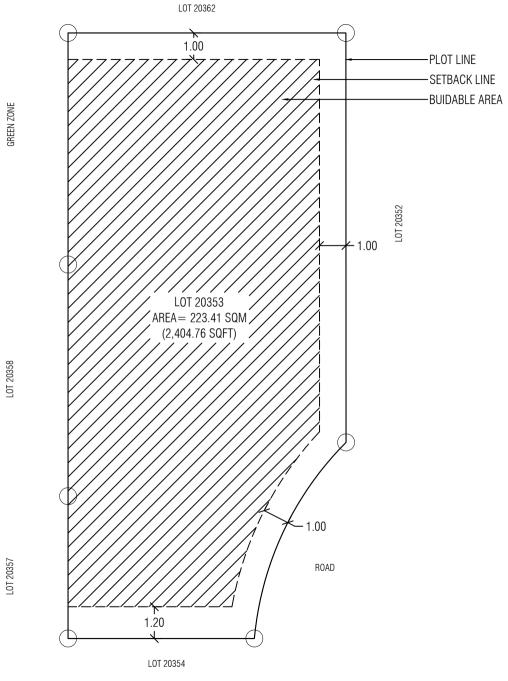

## LOT 20347

LOT 20329

EMAIL : planning@hdc.com.mv

DRAWING: SETBACK PLAN

Date: 16th October 2022

DRAWING: LOCATION MAP

Remarks:

Drawn by: Thorif Ibrahim

DRAWING: SETBACK PLAN

Date: 16th October 2022

Remarks:

DRAWING: LOCATION MAP

AREA= 223.41 SQM (2,404.76 SQFT)

E 338970.5869 N 467759.8799

ROAD

E 338964.4044