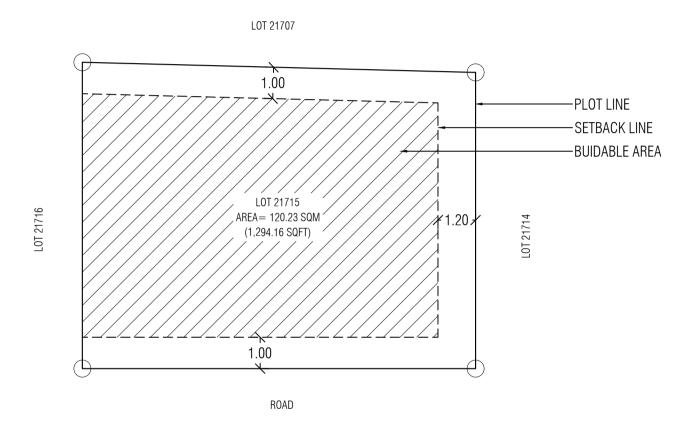

## LOT 20347

LOT 20329

EMAIL : planning@hdc.com.mv

DRAWING: SETBACK PLAN

Date: 16th October 2022

DRAWING: LOCATION MAP

Remarks:

Drawn by: Thorif Ibrahim

DRAWING: SETBACK PLAN

Date: 16th October 2022

Remarks:

DRAWING: LOCATION MAP

AREA= 223.41 SQM (2,404.76 SQFT)

E 338970.5869 N 467759.8799

ROAD

E 338964.4044