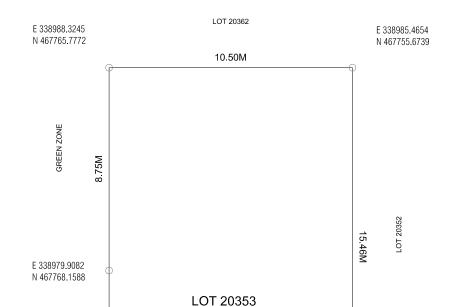

Date: 16th October 2022

PLANNING AND DEVELOPMENT DEPARTMENT 3RD FLOOR, HDC BUILDING HULHUMALE' REPUBLIC OF MALDIVES TEL. +(960)3353535, FAX +(960)3358892 EMAIL : planning@hdc.com.mv

DRAWING: PLOT MAP

EMAIL : planning@hdc.com.mv

DRAWING: SETBACK PLAN

Date: 16th October 2022

Remarks:

DRAWING: LOCATION MAP

AREA= 223.41 SQM (2,404.76 SQFT)

E 338970.5869 N 467759.8799

ROAD

E 338964.4044

N 467765.2283

Date: 16th October 2022

PROJECT: LOT 20353

Scale: N.T.S

Drawn by: Thorif Ibrahim

Checked by: Muhammed Ibrahim

5.37M

E 338971.4920 N 467770.5405

E 338966.3217

N 467772.0036

January 1887

7.04M

LOT 20354

DRAWING: PLOT MAP

Scale: N.T.S

Drawn by: Ziya Zaki