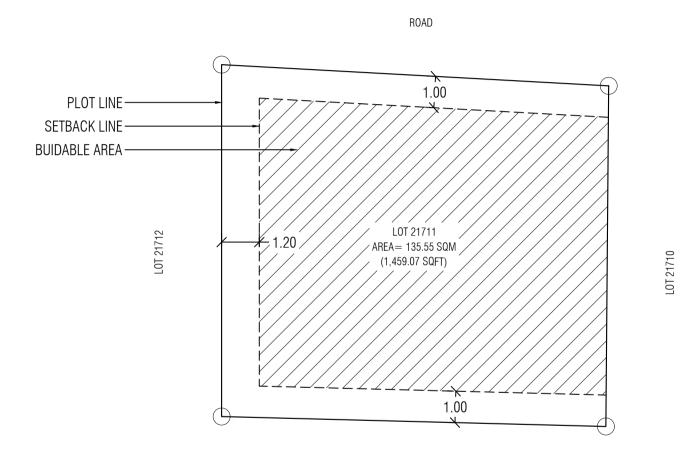

Remarks:

LOT 21719

PROJECT: LOT 21711

DRAWING: SETBACK PLAN

Juan 1811

Date: 17th October 2022

DRAWING: LOCATION MAP

Remarks:

Checked by: Muhammed Ibrahim Date: 17th October 2022 Remarks:

Scale: N.T.S Drawn by: Thorif Ibrahim

DRAWING: PLOT MAP

ROAD

DRAWING: SETBACK PLAN