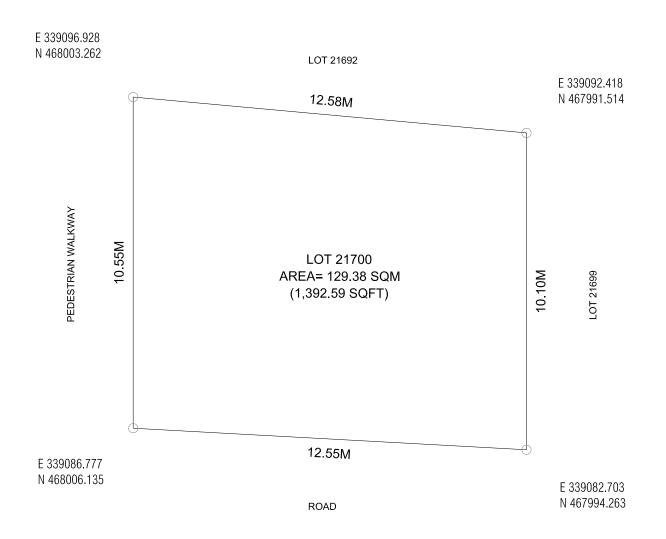

DRAWING: SETBACK PLAN

Date: 16th October 2022

Remarks:

DRAWING: LOCATION MAP

AREA= 223.41 SQM (2,404.76 SQFT)

E 338970.5869 N 467759.8799

ROAD

E 338964.4044

N 467765.2283

Date: 16th October 2022

PROJECT: LOT 20353

Scale: N.T.S

Drawn by: Thorif Ibrahim

Checked by: Muhammed Ibrahim

5.37M

E 338971.4920 N 467770.5405