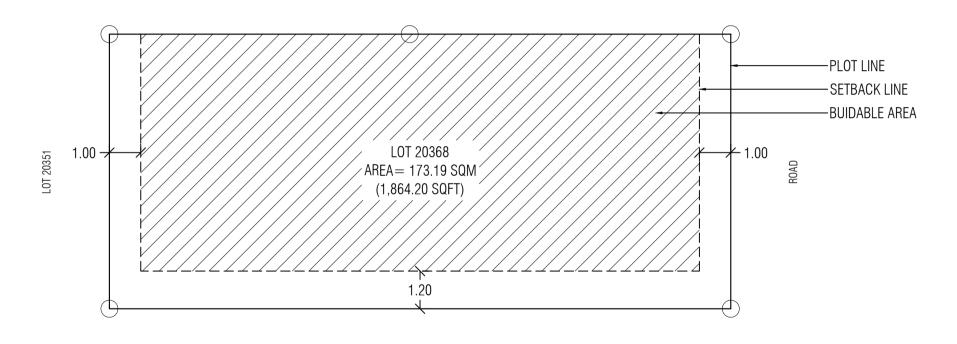

Checked by: Muhammed Ibrahim

Remarks:

PLANNING AND DEVELOPMENT DEPARTMENT 3RD FLOOR, HDC BUILDING HULHUMALE'

LOT 20366 LOT 20367

LOT 20369

DRAWING: SETBACK PLAN

Juan 1847

Date: 16th October 2022

DRAWING: LOCATION MAP

Remarks:

Drawn by: Thorif Ibrahim

Checked by: Muhammed Ibrahim

DRAWING: PLOT MAP

LOT 20368

LOT 20370

DRAWING: SETBACK PLAN