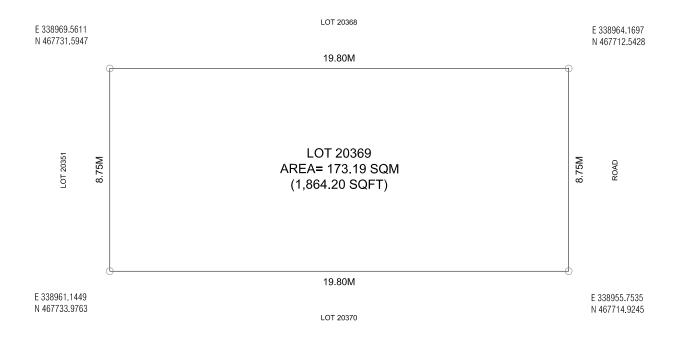

Checked by: Muhammed Ibrahim

Remarks:

PLANNING AND DEVELOPMENT DEPARTMENT 3RD FLOOR, HDC BUILDING HULHUMALE'

LOT 20366 LOT 20367

LOT 20369

DRAWING: SETBACK PLAN

Juan 1847

Date: 16th October 2022

## LOT 20369

LOT 20371

Date: 16th October 2022 Remarks:

HOUSING
DEVELOPMENT
CORPORATION
PLANNING AND DEVELOPMENT DEPARTMENT
3RD FLOOR, HDC BUILDING HULHUMALE'
REPUBLIC OF MALDIVES
TEL. +(960)335535, FAX +(960)3358892
EMAIL: planning@hdc.com.mv