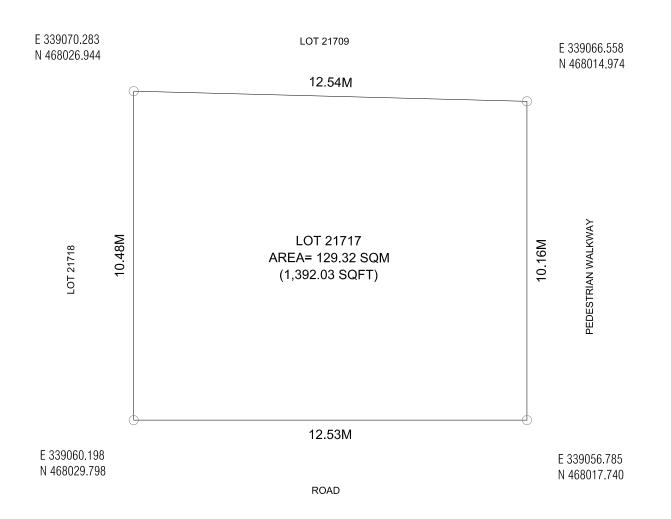

Remarks:

PROJECT: LOT 21717 Scale: N.T.S

Drawn by: Ziya Zaki

Checked by: Shahid Ahmed Waheed

Date: 18th October 2022

Remarks:

DRAWING: SETBACK PLAN

Juan 1811