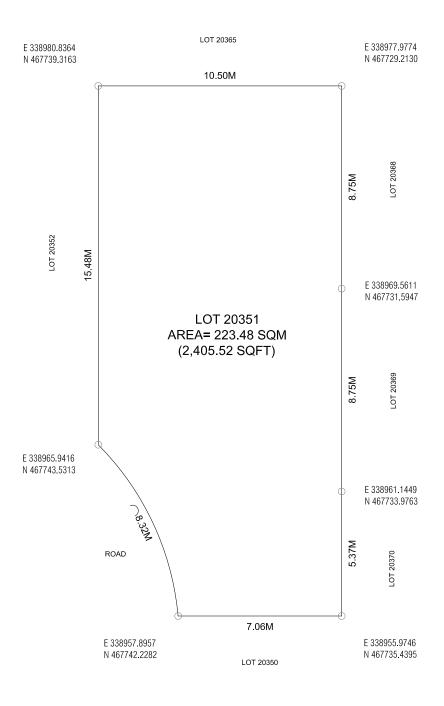

Date: 16th October 2022

PLANNING AND DEVELOPMENT DEPARTMENT 3RD FLOOR, HDC BUILDING HULHUMALE' REPUBLIC OF MALDIVES TEL. +(960)3353535, FAX +(960)3358892 EMAIL : planning@hdc.com.mv

DRAWING: PLOT MAP

EMAIL : planning@hdc.com.mv

DRAWING: SETBACK PLAN

Date: 16th October 2022

Remarks:

DRAWING: LOCATION MAP

AREA= 223.41 SQM (2,404.76 SQFT)

E 338970.5869 N 467759.8799

ROAD

E 338964.4044