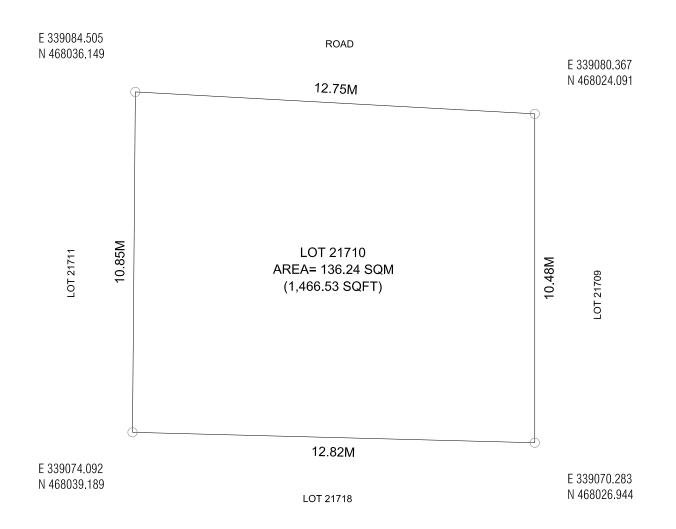

PROJECT: LOT 21710 Drawn by: Thorif Ibrahim

Date: 17th October 2022

PLANNING AND DEVELOPMENT DEPARTMENT

3RD FLOOR, HDC BUILDING HULHUMALE'

REPUBLIC OF MALDIVES TEL. +(960)3353535, FAX +(960)3358892

Date: 17th October 2022