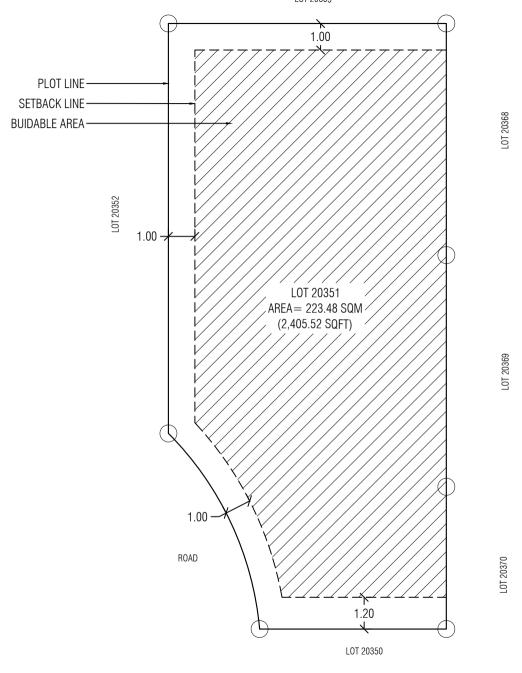

## LOT 20347

LOT 20329

EMAIL : planning@hdc.com.mv

DRAWING: SETBACK PLAN

Date: 16th October 2022

DRAWING: LOCATION MAP

Remarks:

Drawn by: Thorif Ibrahim

DRAWING: SETBACK PLAN

Date: 16th October 2022

Remarks:

DRAWING: LOCATION MAP

AREA= 223.41 SQM (2,404.76 SQFT)

E 338970.5869 N 467759.8799

ROAD

E 338964.4044