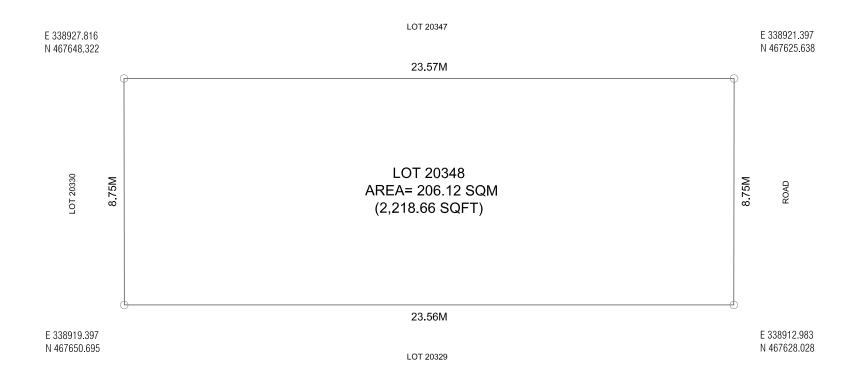

## LOT 20347

LOT 20329

EMAIL : planning@hdc.com.mv

DRAWING: SETBACK PLAN

Date: 16th October 2022

DRAWING: LOCATION MAP

Remarks:

Drawn by: Thorif Ibrahim

DRAWING: SETBACK PLAN

Date: 16th October 2022

Remarks:

DRAWING: LOCATION MAP

AREA= 223.41 SQM (2,404.76 SQFT)

E 338970.5869 N 467759.8799

ROAD

E 338964.4044