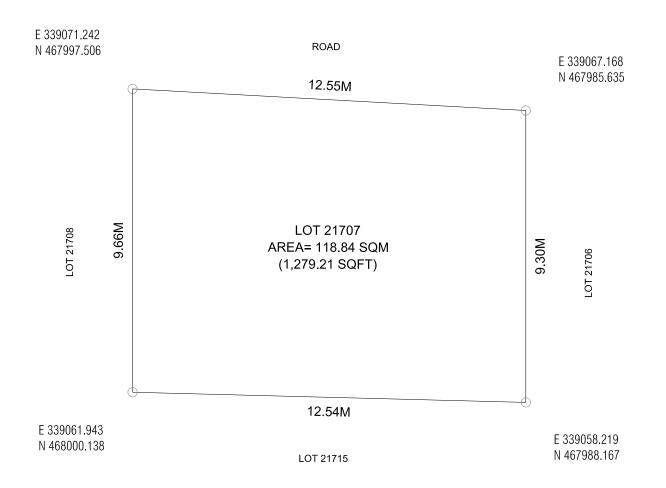

Date: 16th October 2022

PLANNING AND DEVELOPMENT DEPARTMENT 3RD FLOOR, HDC BUILDING HULHUMALE' REPUBLIC OF MALDIVES TEL. +(960)3353535, FAX +(960)3358892 EMAIL : planning@hdc.com.mv

DRAWING: PLOT MAP

EMAIL : planning@hdc.com.mv