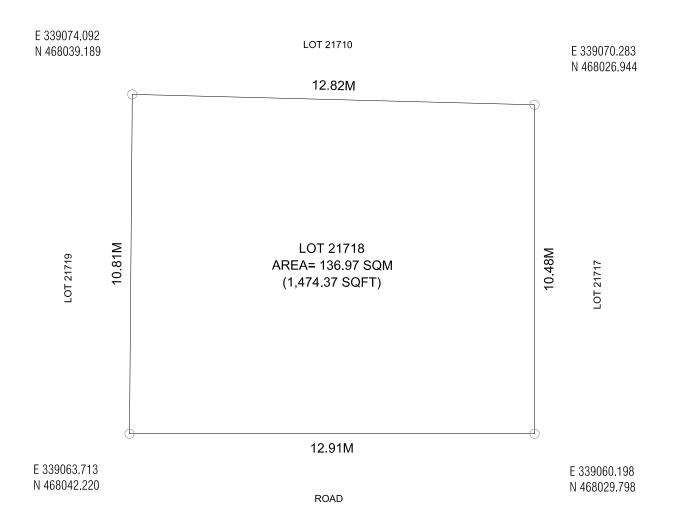

DRAWING: SETBACK PLAN

Date: 16th October 2022

Remarks:

DRAWING: LOCATION MAP

AREA= 223.41 SQM (2,404.76 SQFT)

E 338970.5869 N 467759.8799

ROAD

E 338964.4044

N 467765.2283

Date: 16th October 2022

PROJECT: LOT 20353

Scale: N.T.S

Drawn by: Thorif Ibrahim

Checked by: Muhammed Ibrahim

5.37M

E 338971.4920 N 467770.5405