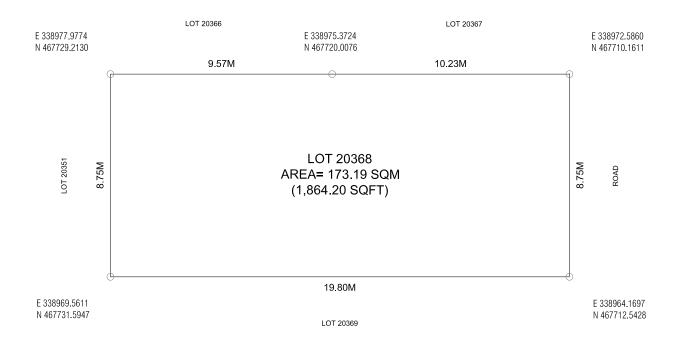

Checked by: Muhammed Ibrahim

Remarks:

PLANNING AND DEVELOPMENT DEPARTMENT 3RD FLOOR, HDC BUILDING HULHUMALE'

LOT 20366 LOT 20367

LOT 20369

DRAWING: SETBACK PLAN

Juan 1847

Date: 16th October 2022

DRAWING: LOCATION MAP

Remarks:

Drawn by: Thorif Ibrahim

Checked by: Muhammed Ibrahim

DRAWING: PLOT MAP

LOT 20368

LOT 20370

DRAWING: SETBACK PLAN