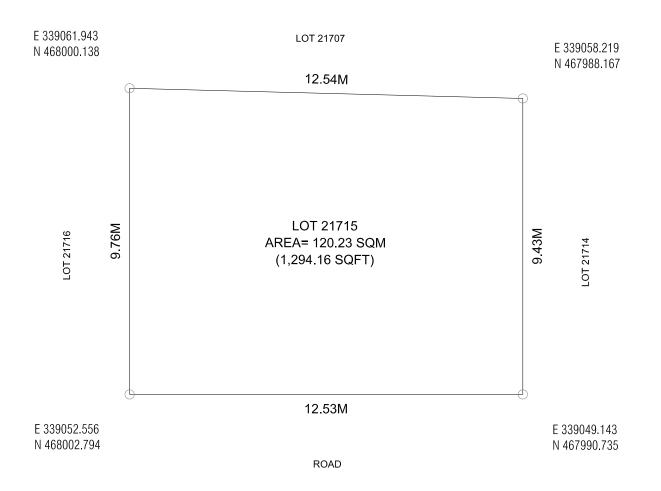

Date: 16th October 2022

PLANNING AND DEVELOPMENT DEPARTMENT 3RD FLOOR, HDC BUILDING HULHUMALE' REPUBLIC OF MALDIVES TEL. +(960)3353535, FAX +(960)3358892 EMAIL : planning@hdc.com.mv

DRAWING: PLOT MAP

EMAIL : planning@hdc.com.mv