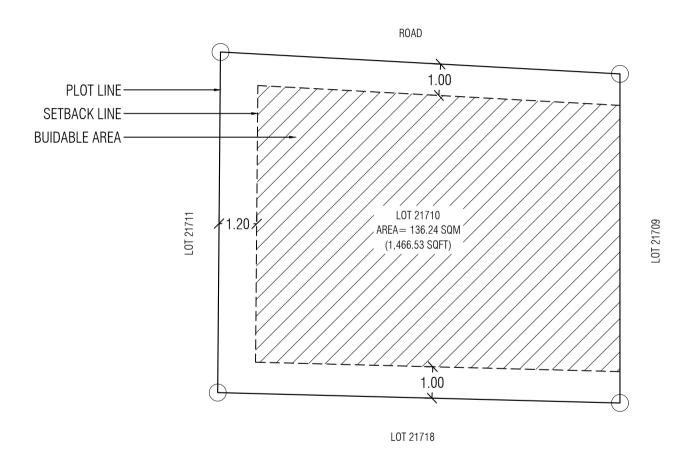

PROJECT: LOT 21710 Drawn by: Thorif Ibrahim

Date: 17th October 2022

PLANNING AND DEVELOPMENT DEPARTMENT

3RD FLOOR, HDC BUILDING HULHUMALE'

REPUBLIC OF MALDIVES TEL. +(960)3353535, FAX +(960)3358892

Date: 17th October 2022