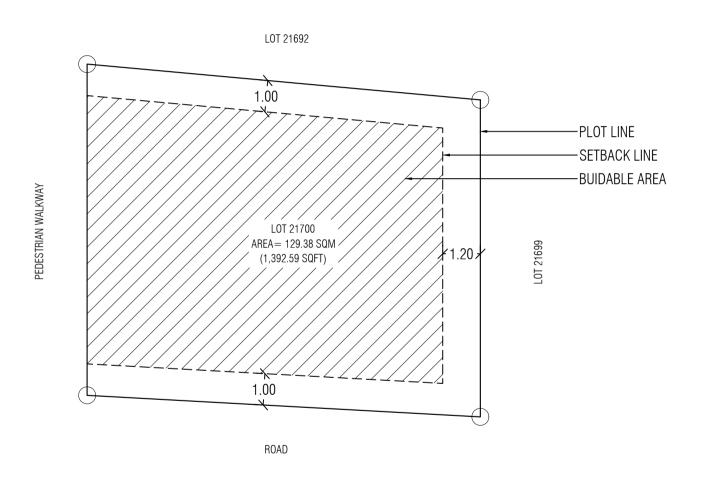

## LOT 20347

LOT 20329

EMAIL : planning@hdc.com.mv

DRAWING: SETBACK PLAN

Date: 16th October 2022

DRAWING: LOCATION MAP

Remarks:

Drawn by: Thorif Ibrahim

DRAWING: SETBACK PLAN

Date: 16th October 2022

Remarks:

DRAWING: LOCATION MAP

AREA= 223.41 SQM (2,404.76 SQFT)

E 338970.5869 N 467759.8799

ROAD

E 338964.4044