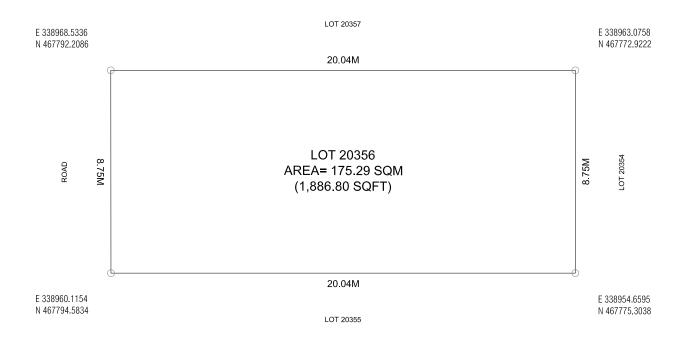

DRAWING: SETBACK PLAN

Date: 16th October 2022

Remarks:

DRAWING: LOCATION MAP

AREA= 223.41 SQM (2,404.76 SQFT)

E 338970.5869 N 467759.8799

ROAD

E 338964.4044

E 338966.3217

N 467772.0036

January 1887

7.04M

LOT 20354

DRAWING: PLOT MAP

Scale: N.T.S

Drawn by: Ziya Zaki