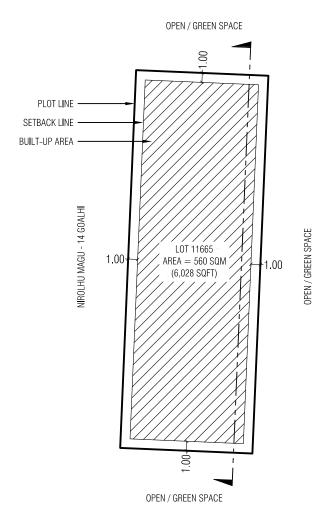

| Lot Number | Description                       | Land Use   | Plot Area  | Foot Print                | Gross Floor Area<br>(G.F.A) | Plot Ratio (F.S.I) | Site<br>Coverage | Floors / Max Height       |
|------------|-----------------------------------|------------|------------|---------------------------|-----------------------------|--------------------|------------------|---------------------------|
| 11665      | Ruh'gandu II Clubhouse Commercial | Commercial | 560.00 SQM | SQM 448.00 SQM 672.00 SQM |                             | 1.2                | 80%              | 2 Floors / 10m            |
| 11003      | null galluu il Clubilouse         | Commercial | 6,028 SQFT | 4,822 SQFT                | 7,233 SQFT                  | 1.2                | 00%              | 8m bldg + 2m Pitched Roof |

| LOT 11665<br>(RUH'GANDU II CLUBHOUS | SE)                      |              |
|-------------------------------------|--------------------------|--------------|
| Drawing Name: Setback Plan          | Drawing Stage: Final Map | Scale: N.T.S |