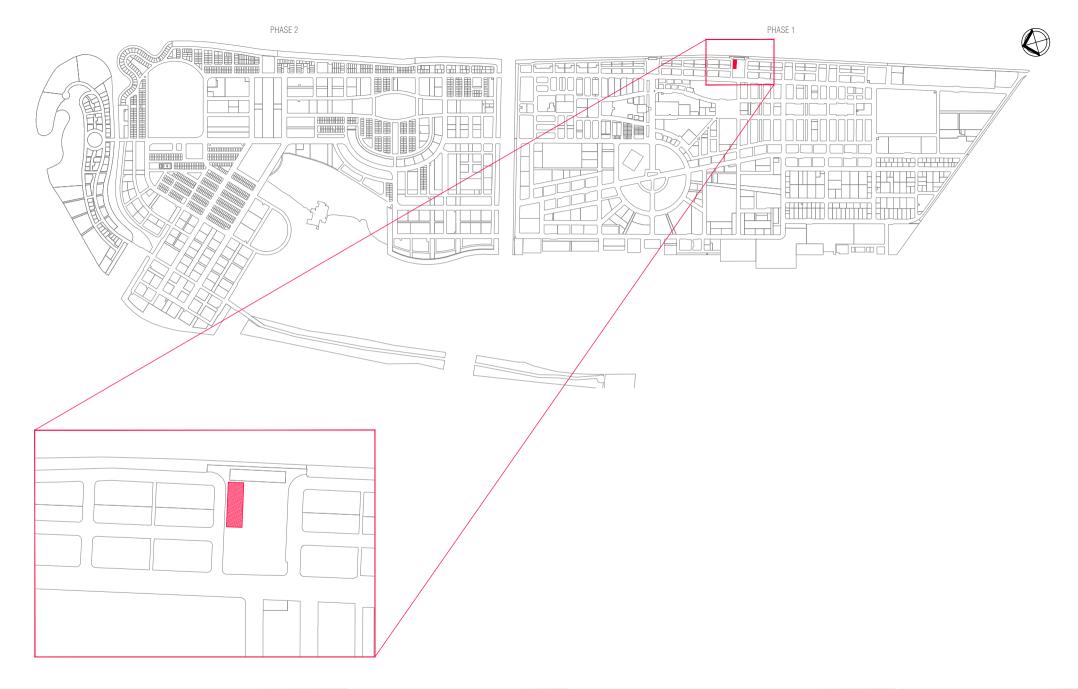

| LOT 11665                |  |
|--------------------------|--|
| (RUH'GANDU II CLUBHOUSE) |  |

| Drawing Name: Site Context Plan | Drawing Stage: Final Map | Scale: N.T.S |
|---------------------------------|--------------------------|--------------|
|---------------------------------|--------------------------|--------------|