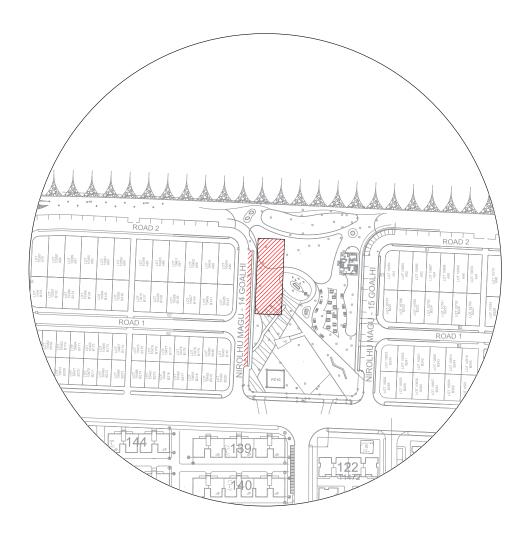

| SURVEYORS      |               |  |
|----------------|---------------|--|
| Surveyed by:   | Revised by:   |  |
| Surveyed date: | Revised date: |  |
| Checked by:    | Approved by:  |  |

| LOT 11665<br>(RUH'GANDU II CLUBHOUSI | E)                       |              |
|--------------------------------------|--------------------------|--------------|
| Drawing Name : Plot map              | Drawing Stage: Final map | Scale: N.T.S |