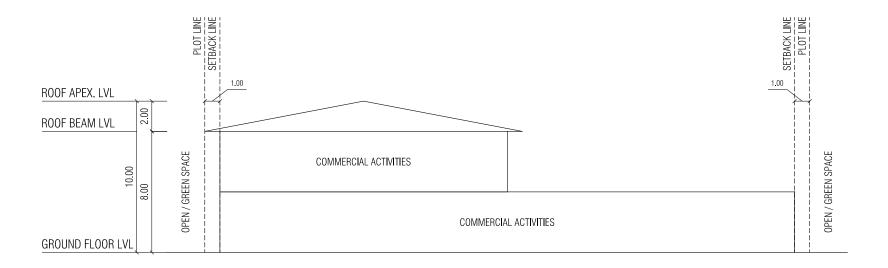

| Lot Number | Description                       | Land Use   | Plot Area  | Foot Print                | Gross Floor Area<br>(G.F.A) | Plot Ratio (F.S.I) | Site<br>Coverage | Floors / Max Height       |
|------------|-----------------------------------|------------|------------|---------------------------|-----------------------------|--------------------|------------------|---------------------------|
| 11665      | Ruh'gandu II Clubhouse Commercial | Commercial | 560.00 SQM | SQM 448.00 SQM 672.00 SQM |                             | 1.2                | 80%              | 2 Floors / 10m            |
| 11003      | null galluu il Clubilouse         | Commercial | 6,028 SQFT | 4,822 SQFT                | 7,233 SQFT                  | 1.2                | 00%              | 8m bldg + 2m Pitched Roof |

| SURVEYORS      |               |
|----------------|---------------|
| Surveyed by:   | Revised by:   |
| Surveyed date: | Revised date: |
| Checked by:    | Approved by:  |

| LOT 11665<br>(RUH'GANDU II CLUBHOUS | SE)                      |              |
|-------------------------------------|--------------------------|--------------|
| Drawing Name: Conceptual Section    | Drawing Stage: Final Map | Scale: N.T.S |