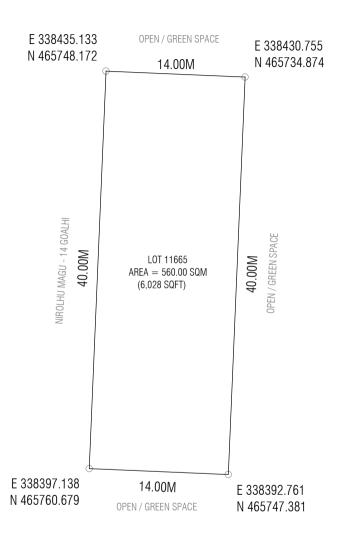

| SURVEYORS      |               |  |
|----------------|---------------|--|
| Surveyed by:   | Revised by:   |  |
| Surveyed date: | Revised date: |  |
| Checked by:    | Approved by:  |  |

| LOT 11665<br>(RUH'GANDU II CLUBHOUSI | E)                       |              |
|--------------------------------------|--------------------------|--------------|
| Drawing Name : Plot map              | Drawing Stage: Final map | Scale: N.T.S |

| Lot Number | Description                       | Land Use   | Plot Area  | Foot Print                | Gross Floor Area<br>(G.F.A) | Plot Ratio (F.S.I) | Site<br>Coverage | Floors / Max Height       |
|------------|-----------------------------------|------------|------------|---------------------------|-----------------------------|--------------------|------------------|---------------------------|
| 11665      | Ruh'gandu II Clubhouse Commercial | Commercial | 560.00 SQM | SQM 448.00 SQM 672.00 SQM |                             | 1.2                | 80%              | 2 Floors / 10m            |
| 11003      | null galluu il Clubilouse         | Commercial | 6,028 SQFT | 4,822 SQFT                | 7,233 SQFT                  | 1.2                | 00%              | 8m bldg + 2m Pitched Roof |