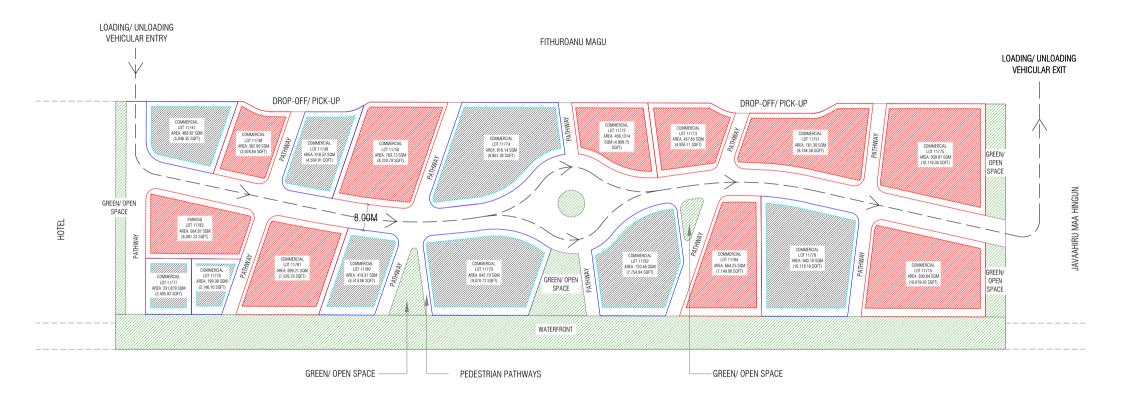

LEGEND:

ALLOCATED PLOTS

| WATERFRONT COMMERCIAL DEVELOPMENT |                             |              | PLANNERS                          |              | SURVEYORS      |             |                                              |                                            |
|-----------------------------------|-----------------------------|--------------|-----------------------------------|--------------|----------------|-------------|----------------------------------------------|--------------------------------------------|
|                                   |                             |              | Drawn by: Manha Revised by: Manha | Surveyed by: | Drawn by:      | Revised by: | ور المسجد والمولاند المع المراجع المراجع الم |                                            |
|                                   |                             |              | Drawn date: 19th June 2023        |              | Surveyed date: |             |                                              | Housing Development<br>Corporation Limited |
| Drawing Name : Site Map           | Drawing Stage: Proposed map | Scale: N.T.S | Checked by: Mohamed Ra            | zzan Abdulla | Checked by:    |             |                                              | Corporation Limited                        |