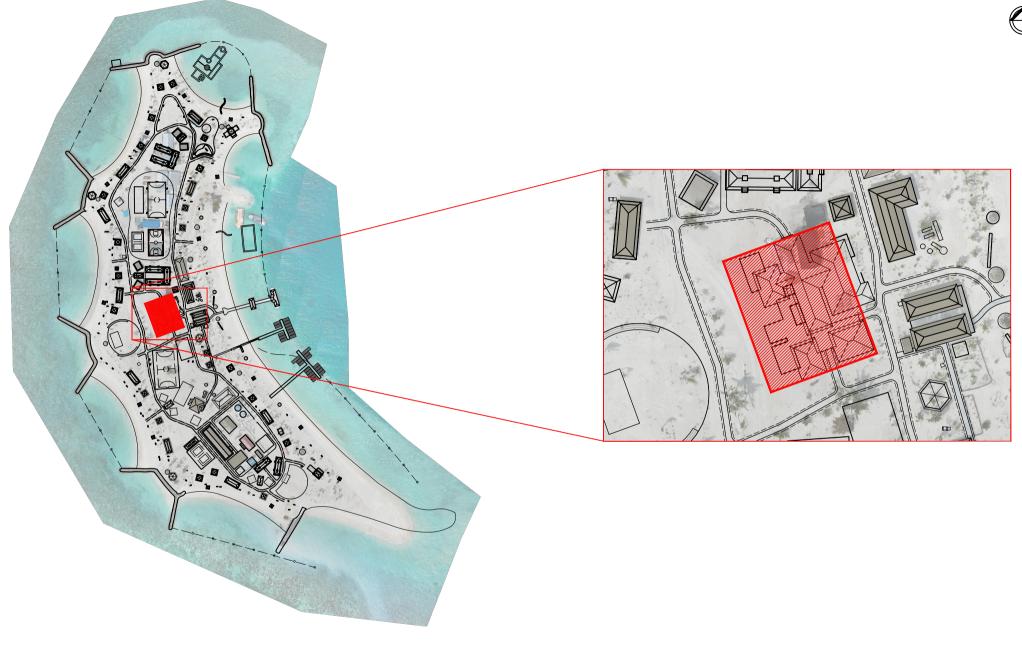

| LOT 50001<br>(KUDAGIRI- RESTAURANT) |                          |              |
|-------------------------------------|--------------------------|--------------|
| Drawing Name : Location Map         | Drawing Stage: Final Map | Scale: N.T.S |