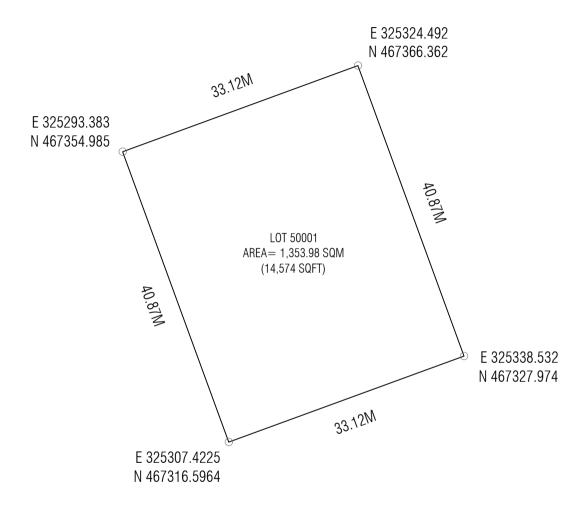

| LOT 50001<br>(KUDAGIRI- RESTAURANT) |                          |              |
|-------------------------------------|--------------------------|--------------|
| Drawing Name : Location Map         | Drawing Stage: Final Map | Scale: N.T.S |