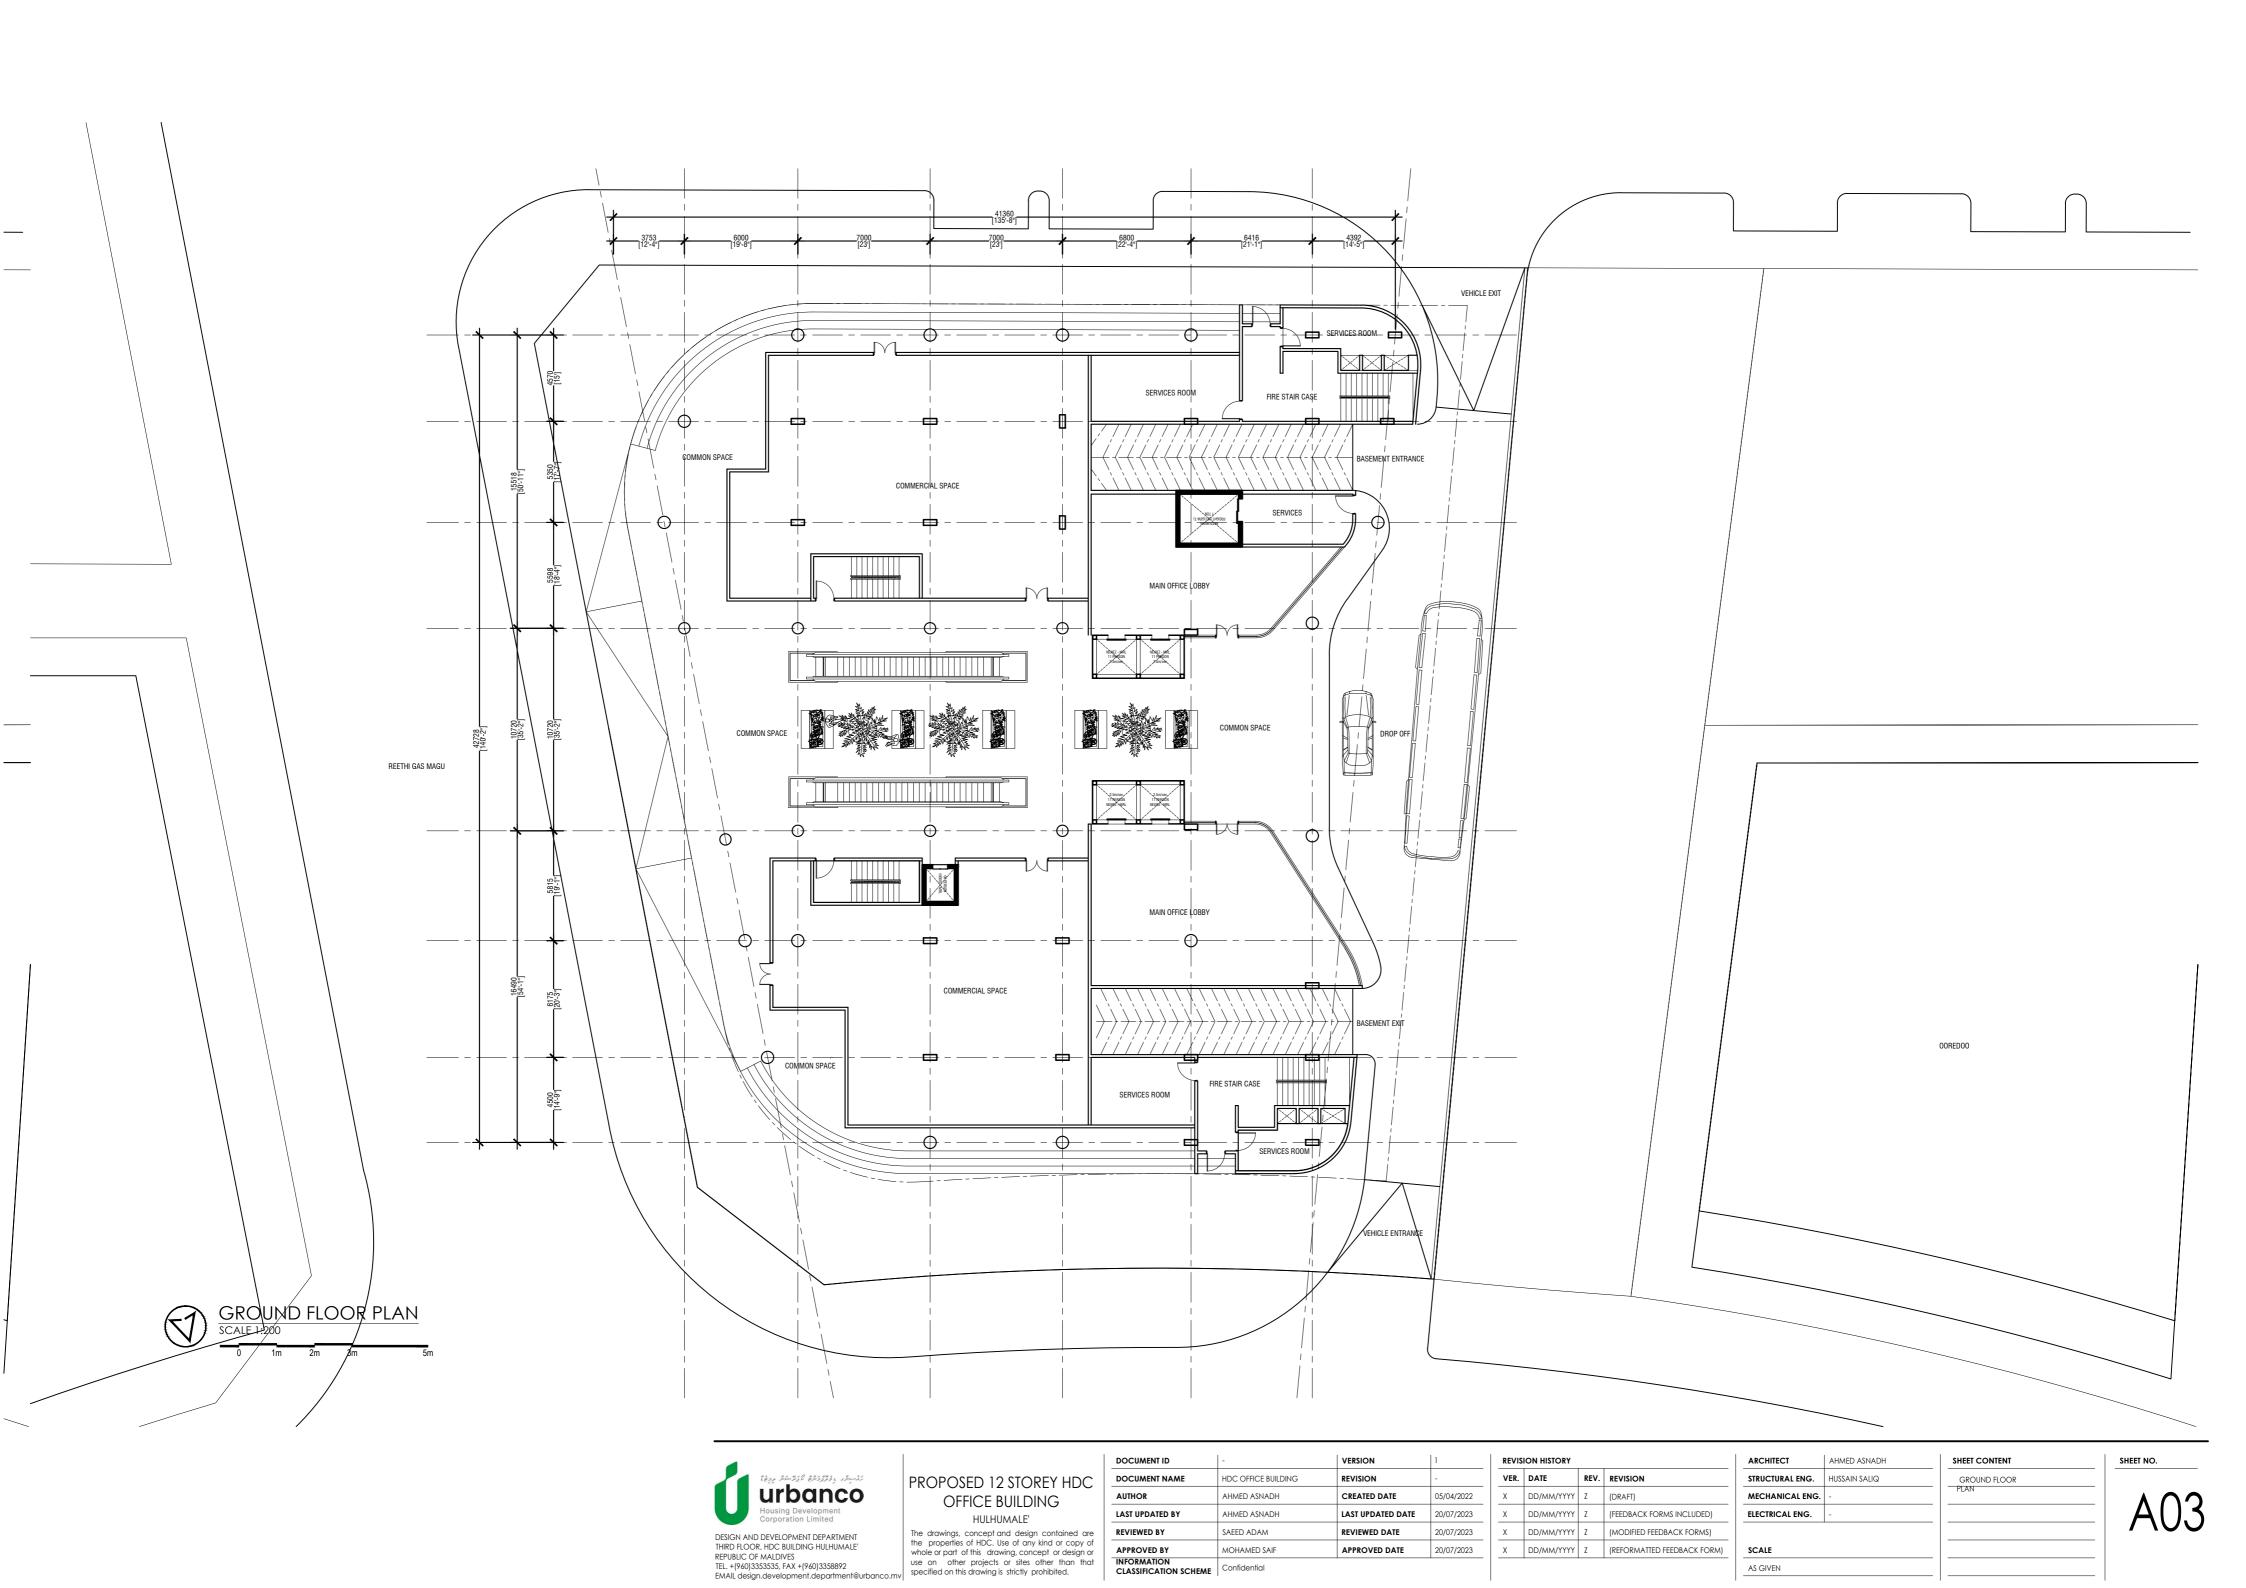

# PROPOSED 12 STOREY HDC OFFICE BUILDING

HULHUMALE'

The drawings, concept and design contained are the properties of HDC. Use of any kind or copy of whole or part of this drawing, concept or design or use on other projects or sites other than that specified on this drawing is strictly prohibited.

| DOCUMENT ID                       | -                   | VERSION           | 1          |
|-----------------------------------|---------------------|-------------------|------------|
| DOCUMENT NAME                     | HDC OFFICE BUILDING | REVISION          | -          |
| AUTHOR                            | AHMED ASNADH        | CREATED DATE      | 05/04/2022 |
| LAST UPDATED BY                   | AHMED ASNADH        | LAST UPDATED DATE | 20/07/2023 |
| REVIEWED BY                       | SAEED ADAM          | REVIEWED DATE     | 20/07/2023 |
| APPROVED BY                       | MOHAMED SAIF        | APPROVED DATE     | 20/07/2023 |
| INFORMATION CLASSIFICATION SCHEME | Confidential        | '                 |            |