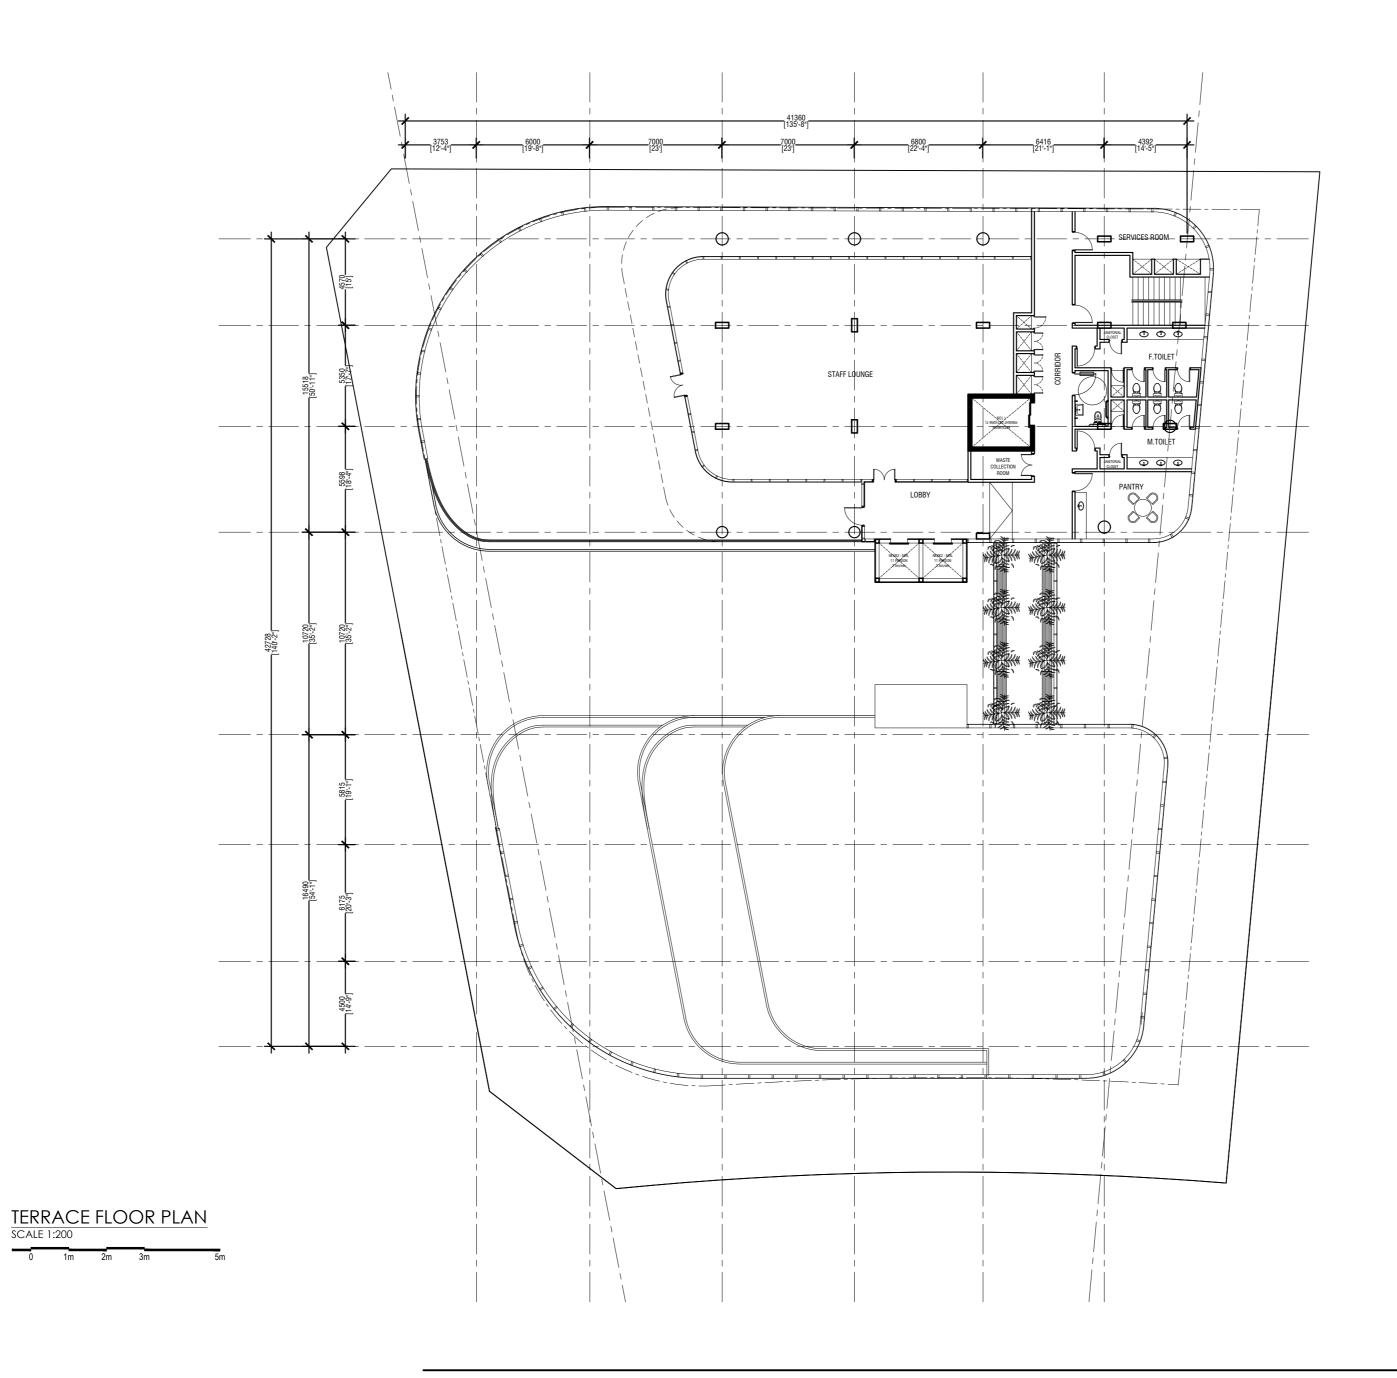

| ARCHITECT       | AHMED ASNADH  | SHEET CONTENT |
|-----------------|---------------|---------------|
| STRUCTURAL ENG. | HUSSAIN SALIQ | TERRACE FLOOR |
| MECHANICAL ENG. | -             | PLAN          |
| ELECTRICAL ENG. | -             |               |
|                 |               |               |
| SCALE           |               |               |
| AS GIVEN        |               |               |