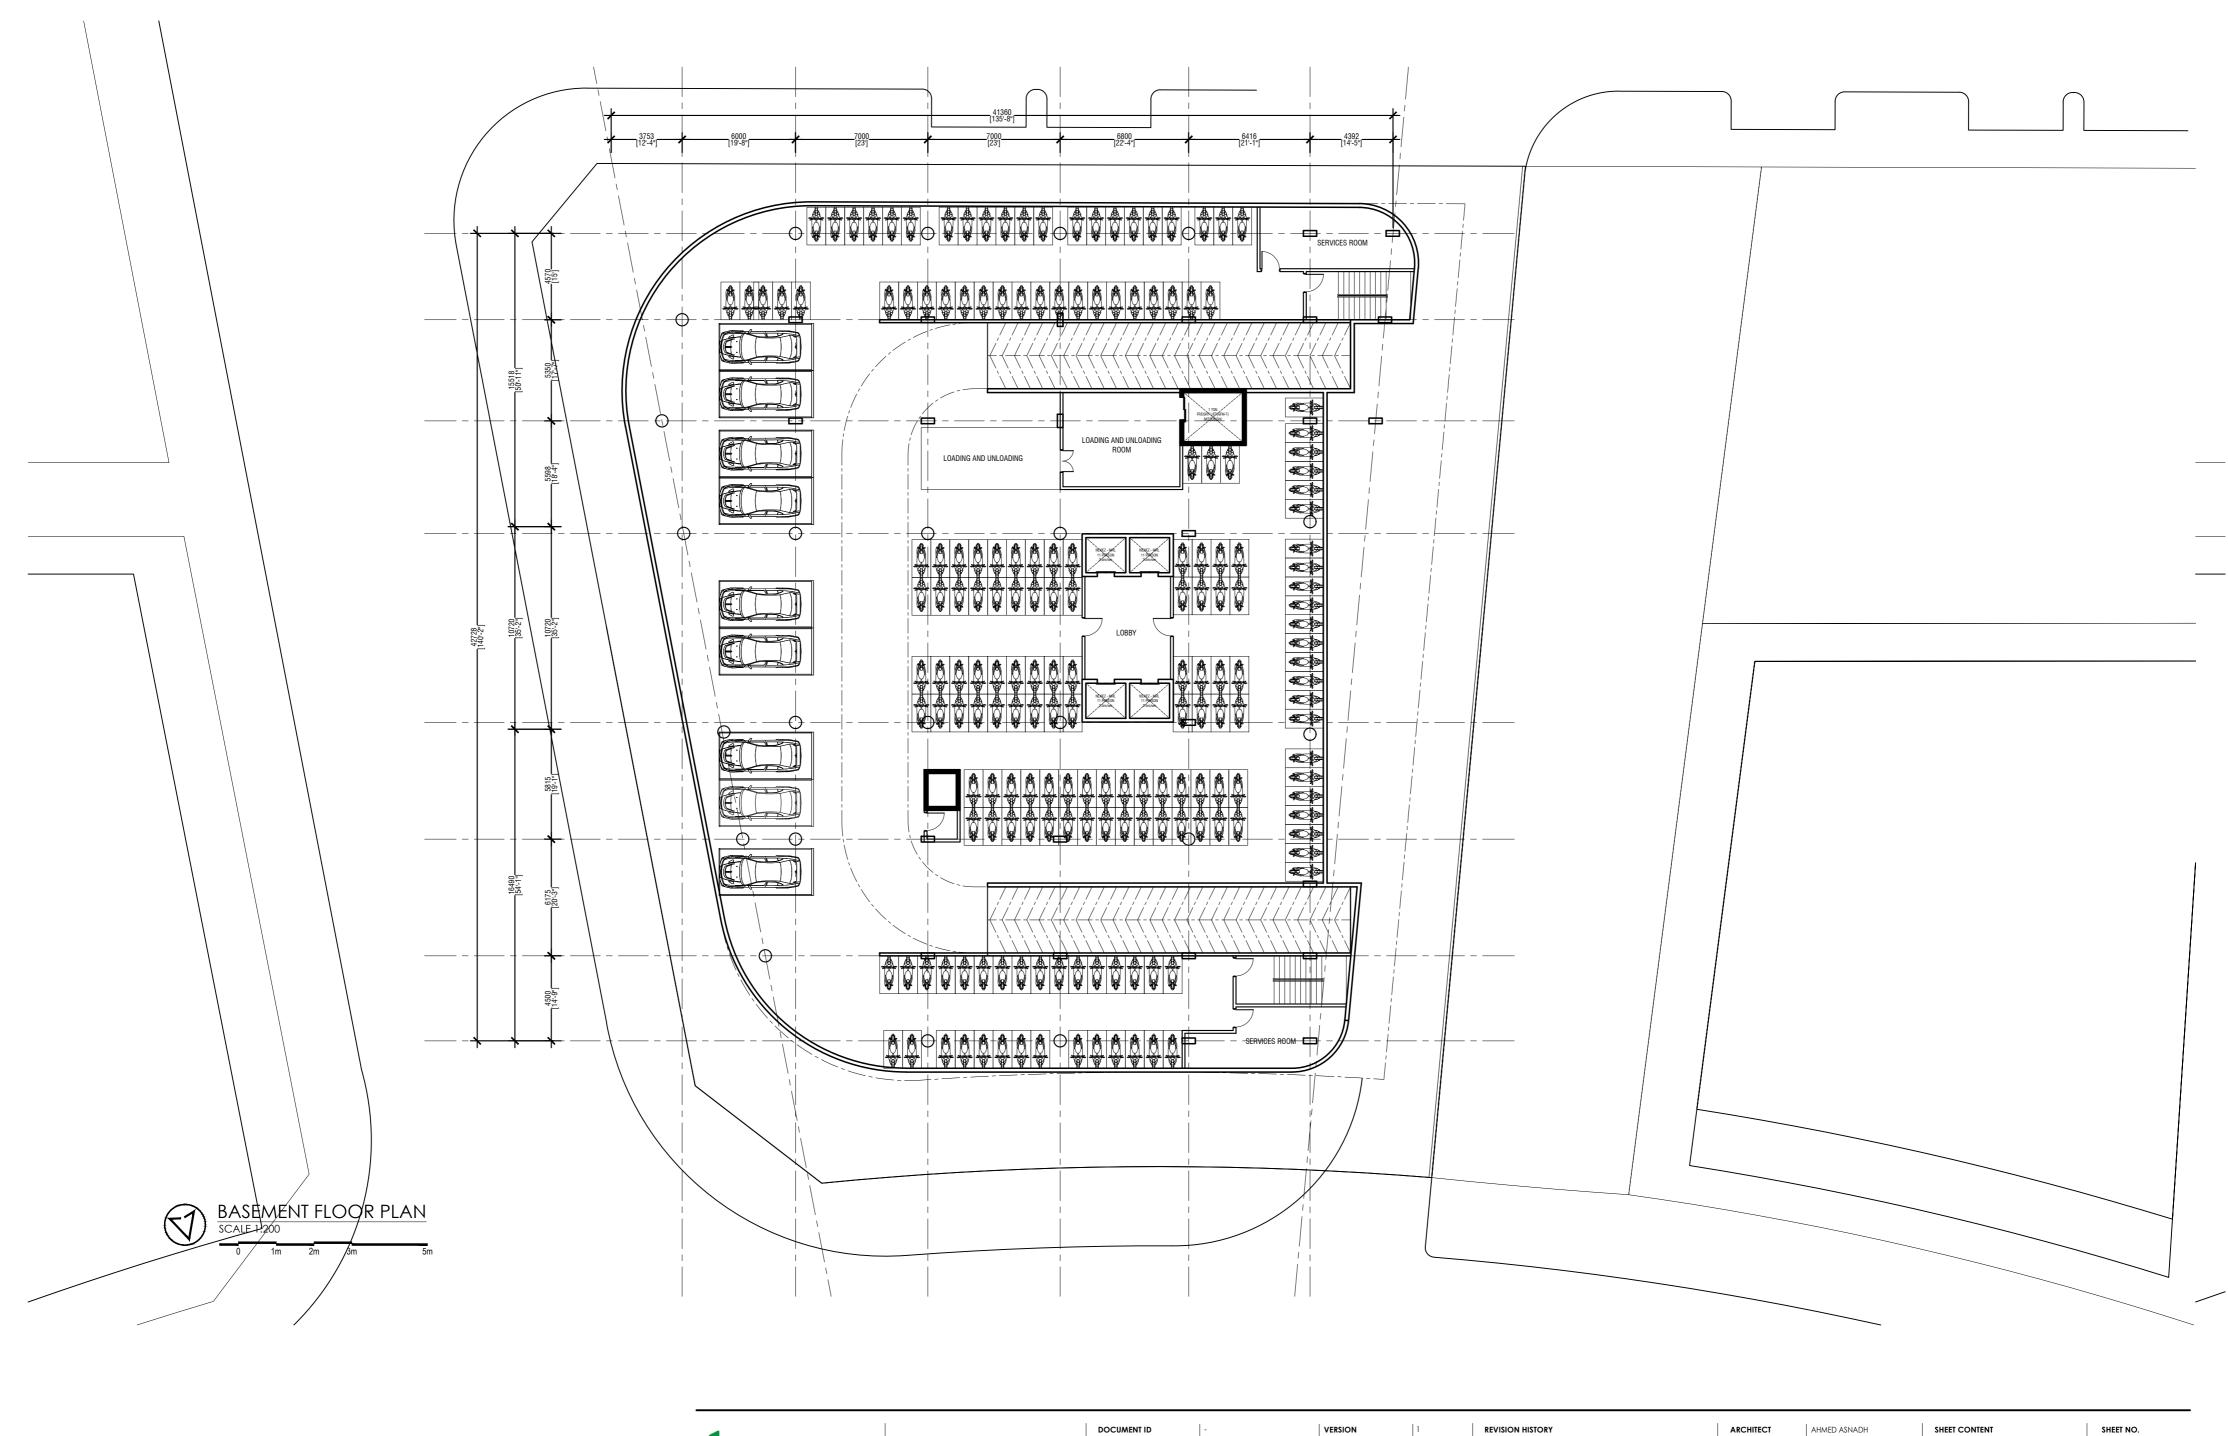

| ARCHITECT       | AHMED ASNADH  | SHEET CONTENT  |  |
|-----------------|---------------|----------------|--|
| STRUCTURAL ENG. | HUSSAIN SALIQ | BASEMENT FLOOR |  |
| MECHANICAL ENG. | -             | PLAN           |  |
| ELECTRICAL ENG. | -             |                |  |
|                 |               |                |  |
| SCALE           |               |                |  |
| AS GIVEN        |               |                |  |