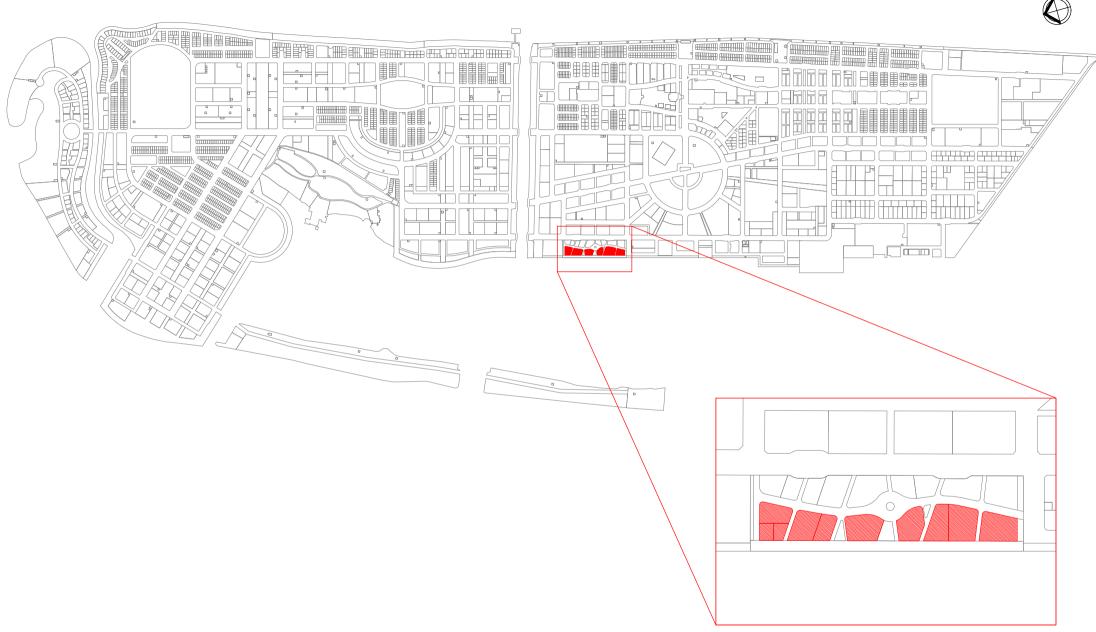

| WATERFRONT PROMENADE                                              |                        |  |  |
|-------------------------------------------------------------------|------------------------|--|--|
| Drawing Name : Location map Drawing Stage: Final map Scale: N.T.S |                        |  |  |
|                                                                   | awing Stage: Final map |  |  |

| WATERFRONT PROMENADE                                              |                         |  |  |
|-------------------------------------------------------------------|-------------------------|--|--|
| Drawing Name : Location map Drawing Stage: Final map Scale: N.T.S |                         |  |  |
|                                                                   | rawing Stage: Final map |  |  |