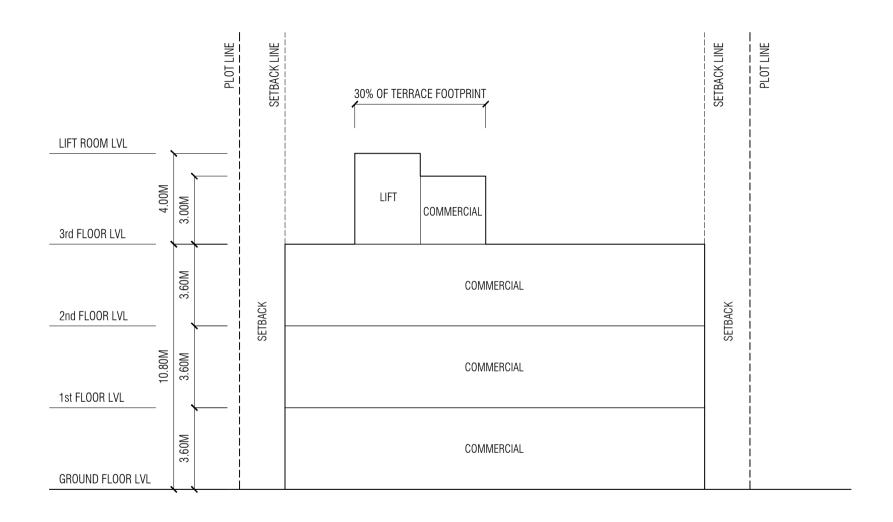

| WATERFRONT PRO                                                          | DMENADE |  |
|-------------------------------------------------------------------------|---------|--|
| Drawing Name : Conceptual Section Drawing Stage: Final map Scale: N.T.S |         |  |

| WATERFRONT PRO                    | DMENADE                  |              |
|-----------------------------------|--------------------------|--------------|
| Drawing Name : Conceptual Section | Drawing Stage: Final map | Scale: N.T.S |