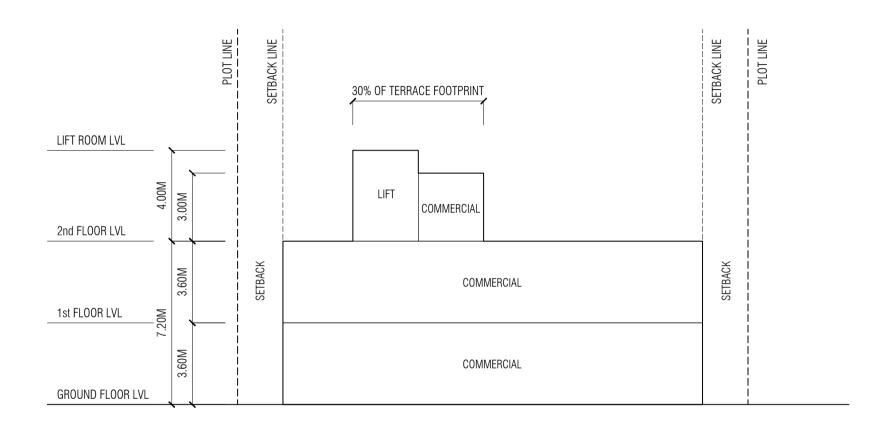

| WATERFRONT PRO                                                          | DMENADE |  |
|-------------------------------------------------------------------------|---------|--|
| Drawing Name : Conceptual Section Drawing Stage: Final map Scale: N.T.S |         |  |

| WATERFRONT PRO                    | DMENADE                  |              |
|-----------------------------------|--------------------------|--------------|
| Drawing Name : Conceptual Section | Drawing Stage: Final map | Scale: N.T.S |