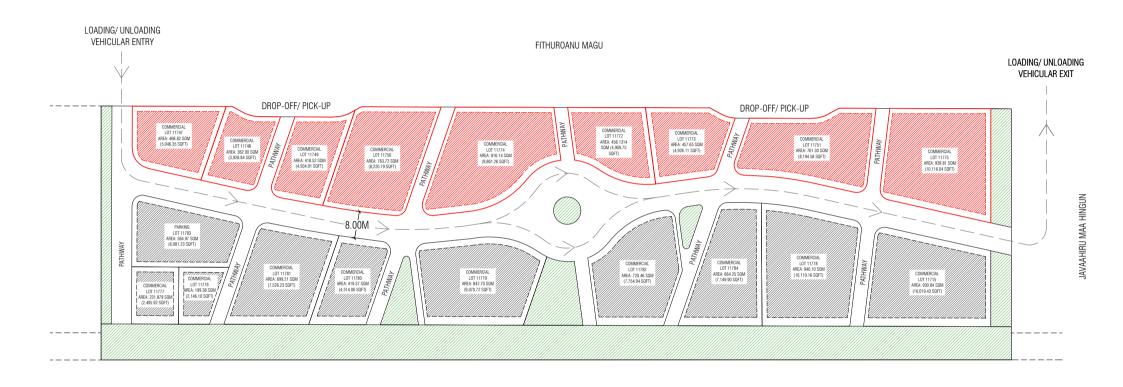

| WATERFRONT PRO                                                 | DMENADE |  |  |
|----------------------------------------------------------------|---------|--|--|
| Drawing Name : Site Plan Drawing Stage: Final map Scale: N.T.S |         |  |  |

| WATERFRONT PRO           | OMENADE                  |              |
|--------------------------|--------------------------|--------------|
| Drawing Name : Site Plan | Drawing Stage: Final map | Scale: N.T.S |