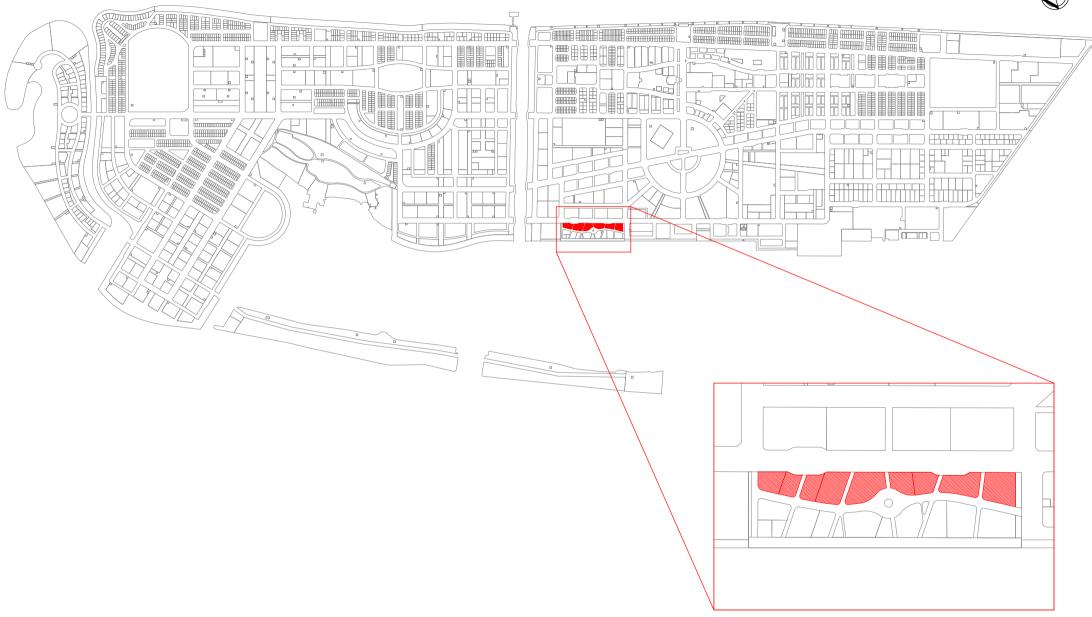

| WATERFRONT PROMENADE                                              |                        |  |  |
|-------------------------------------------------------------------|------------------------|--|--|
| Drawing Name : Location map Drawing Stage: Final map Scale: N.T.S |                        |  |  |
|                                                                   | awing Stage: Final map |  |  |

| WATERFRONT PROMENADE                                              |                         |  |  |
|-------------------------------------------------------------------|-------------------------|--|--|
| Drawing Name : Location map Drawing Stage: Final map Scale: N.T.S |                         |  |  |
|                                                                   | rawing Stage: Final map |  |  |