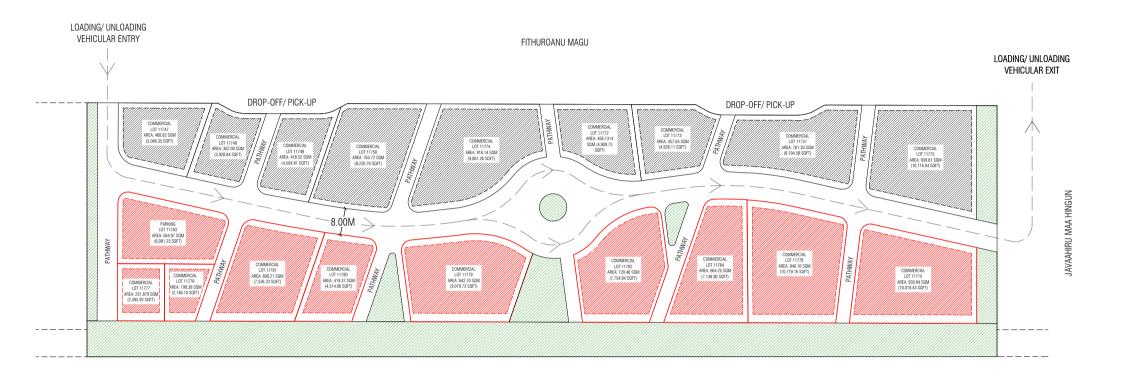

| WATERFRONT PRO                                                 | DMENADE |  |  |
|----------------------------------------------------------------|---------|--|--|
| Drawing Name : Site Plan Drawing Stage: Final map Scale: N.T.S |         |  |  |

| WATERFRONT PRO           | OMENADE                  |              |
|--------------------------|--------------------------|--------------|
| Drawing Name : Site Plan | Drawing Stage: Final map | Scale: N.T.S |