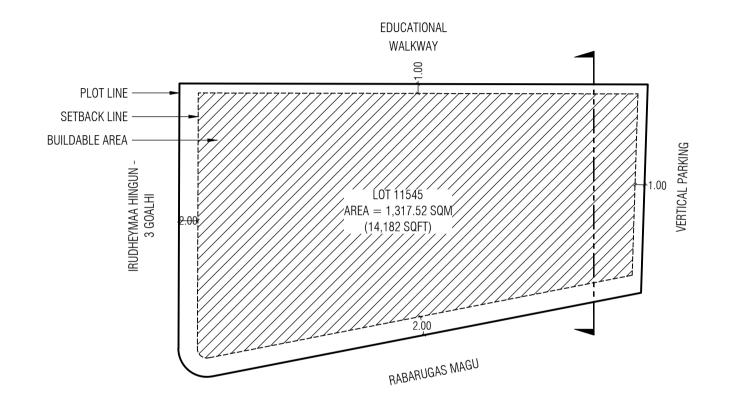

| LOT 11545<br>(N2 COMMUNITY CENTRE) |                          |              | PLANNERS                           |                    | SURVEYORS                |               |            |              |                                                                                     |
|------------------------------------|--------------------------|--------------|------------------------------------|--------------------|--------------------------|---------------|------------|--------------|-------------------------------------------------------------------------------------|
|                                    |                          |              | Drawn by: Naushad                  | Revised by: Hiyala | Surveyed by: Revised by: |               |            |              | رزېرو وووړو کارو مړد وروه د د وروه د د د وروه د د د د د د د د د د د د د د د د د د د |
|                                    |                          |              | Drawn date: 4th September 2023     |                    | Surveyed date:           | Revised Date: |            | Housing Deve |                                                                                     |
| Drawing Name : Setback Plan        | Drawing Stage: Final map | Scale: N.T.S | Checked by: Mohamed Razzan Abdulla |                    | Checked by:              | Approved by:  | Corporatio |              | Corporation Limited                                                                 |
|                                    |                          |              |                                    | ì                  |                          |               |            |              |                                                                                     |