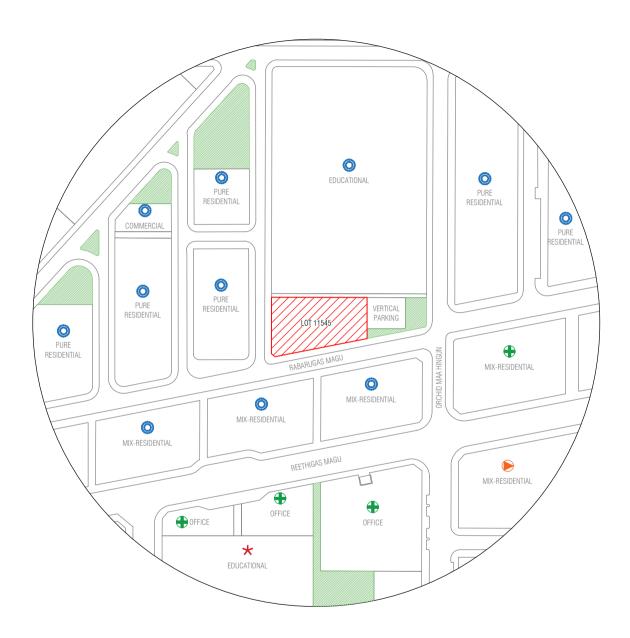

O COMPLETED

ONGOING

ALLOCATED

★ PROPOSED

| LOT 11545<br>(N2 COMMUNITY CENTRE) |                          | PLANNERS                       | SURVEYORS                            |               |                                |                                               |
|------------------------------------|--------------------------|--------------------------------|--------------------------------------|---------------|--------------------------------|-----------------------------------------------|
|                                    |                          |                                | Drawn by: Naushad Revised by: Hiyala | Surveyed by:  | Revised by:                    | ندُسِدْ، بِدَوْرُدَمْعُ عَرَرْحَمْهُ رِدِغَةً |
|                                    |                          | Drawn date: 4th September 2023 | Surveyed date:                       | Revised Date: | Urbanco<br>Housing Development |                                               |
| Drawing Name : Site Context Plan   | Drawing Stage: Final map | Scale: N.T.S                   | Checked by: Mohamed Razzan Abdulla   | Checked by:   | Approved by:                   | Corporation Limited                           |