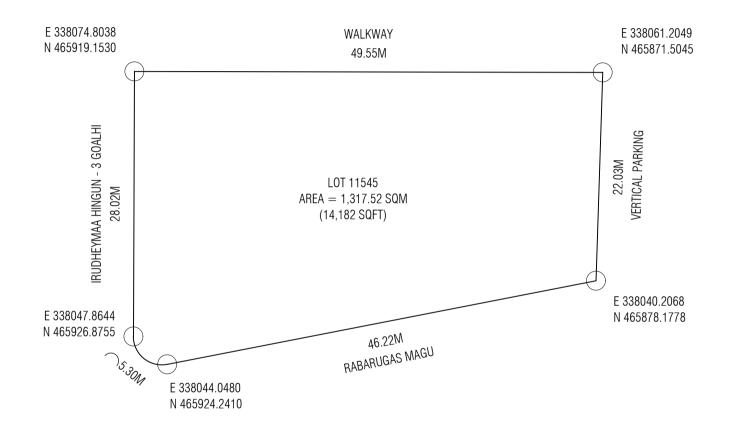

|                         |                          |              | PLANNERS    |                | SURVEYORS     |                                |                     |                               |
|-------------------------|--------------------------|--------------|-------------|----------------|---------------|--------------------------------|---------------------|-------------------------------|
|                         | LOT 11545                |              |             | Revised by:    | Surveyed by:  | Revised by:                    |                     | رندسېرد بوټړونون کارترسېر ورځ |
| (N2 COMMUNITY CENTRE)   |                          | Drawn date:  |             | Surveyed date: | Revised Date: |                                | Housing Development |                               |
| Drawing Name : Plot Map | Drawing Stage: Final map | Scale: N.T.S | Checked by: | Hittered       | Checked by:   | Approved by: Muhammad Ibraahim |                     | Corporation Limited           |

| Lot Number   | Description      | Land Use               | Plot Area       | Foot Print     | Gross Floor Area<br>(G.F.A) | Plot Ratio (F.S.I) | Site<br>Coverage | Floors / Max Height               |  |
|--------------|------------------|------------------------|-----------------|----------------|-----------------------------|--------------------|------------------|-----------------------------------|--|
| 11545 Commun | Community Center | y Center Institutional | 1,317.52 SQM    | 1,054.02 SQM   | 7,114.61 SQM                | 5.4                | 80%              | 7 Floors / 25.2m                  |  |
|              | community center |                        | 14, 181.65 SQFT | 11,345.37 SQFT | 76,580.95 SQFT              | 5.4                | 0070             | 21.2m bldg + 4m Lift Machine Room |  |