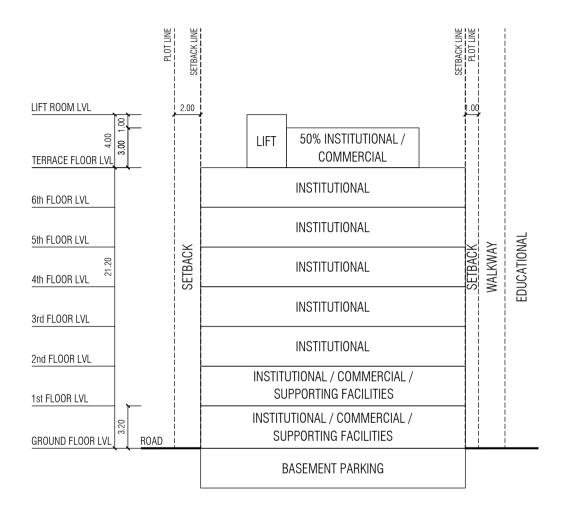

| Lot Number   | Description      | Land Use               | Plot Area       | Foot Print     | Gross Floor Area<br>(G.F.A) | Plot Ratio (F.S.I) | Site<br>Coverage | Floors / Max Height               |  |
|--------------|------------------|------------------------|-----------------|----------------|-----------------------------|--------------------|------------------|-----------------------------------|--|
| 11545 Commun | Community Center | y Center Institutional | 1,317.52 SQM    | 1,054.02 SQM   | 7,114.61 SQM                | 5.4                | 80%              | 7 Floors / 25.2m                  |  |
|              | community center |                        | 14, 181.65 SQFT | 11,345.37 SQFT | 76,580.95 SQFT              | 5.4                | 0070             | 21.2m bldg + 4m Lift Machine Room |  |

\* The minimum height between the finished ground floor level and first floor level should be 3.2 meters.

\* 75%-80% of the development should be used for community purposes, whereby 20%-25% should be dedicated to a community center/recreational use and the rest for other community-related uses.

\* 20%-25% of the development can be used for commercial use.

\* 50% of the terrace can be used for institutional and commercial use.

\* A nursing room with a minimum size of 4.5m<sup>2</sup> should be included in the building.

\* A daycare space with a size of 15%-20% of the footprint should be included on the 1st floor of the building.

|                                                                         | PLANNERS                             | SURVEYORS                    |                                                                        |
|-------------------------------------------------------------------------|--------------------------------------|------------------------------|------------------------------------------------------------------------|
|                                                                         | Drawn by: Naushad Revised by: Hiyala | Surveyed by: Revised by:     | دلاسپالا بالالادیام کارلاستان وردها<br>محمد بالالادیام کارلاستان وردها |
| (N2 COMMUNITY CENTRE)                                                   | Drawn date: 4th September 2023       | Surveyed date: Revised Date: |                                                                        |
| Drawing Name : Conceptual Section Drawing Stage: Final map Scale: N.T.S | Checked by: Mohamed Razzan Abdulla   | Checked by. Approved by.     | Corporation Limited                                                    |