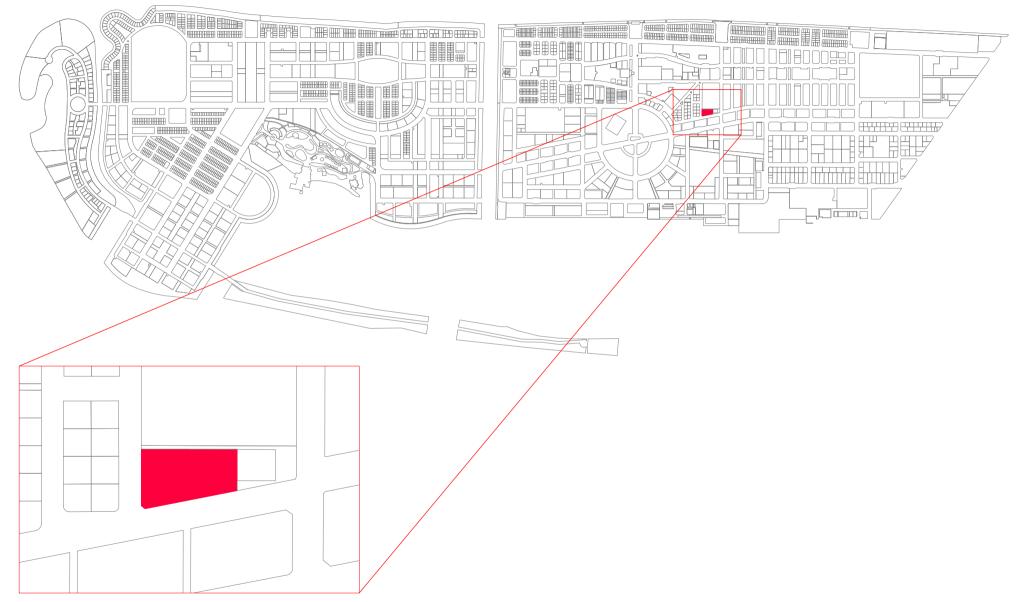

PHASE 1

|                             |                          |                                      | PLANNERS                     |              | SURVEYORS      |                                |                                |                                |  |  |  |
|-----------------------------|--------------------------|--------------------------------------|------------------------------|--------------|----------------|--------------------------------|--------------------------------|--------------------------------|--|--|--|
| LOT 11545                   |                          | Drawn by: Naushad Revised by: Hiyala |                              | Surveyed by: | Revised by:    |                                | ندسبرد بافرژونده تازیر عبر وده |                                |  |  |  |
| (N2 COMMUNITY CENTRE)       |                          |                                      | Drawn date: 4th September 20 | 123          | Surveyed date: | Revised Date:                  |                                | Urbanco<br>Housing Development |  |  |  |
| Drawing Name : Location Map | Drawing Stage: Final map | Scale: N.T.S                         | Checked by: Mohamed Razzar   | Abdulla      | Checked by:    | Approved by: Muhammad Ibraahim |                                | Corporation Limited            |  |  |  |