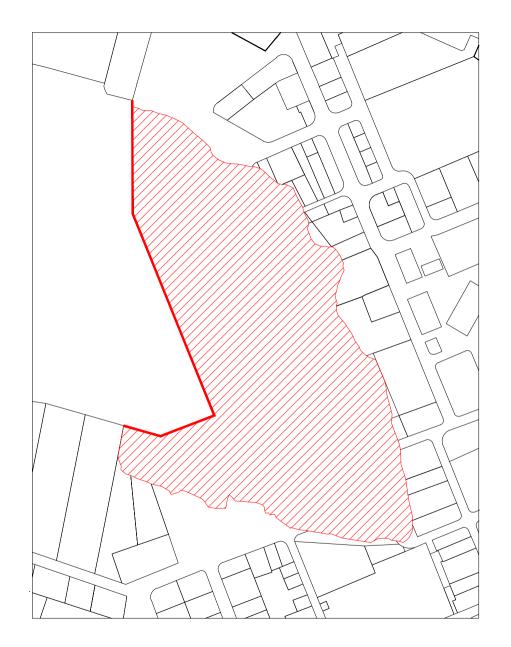

|  | THILAFUSHI AREA-E RECLAMATION |                                  |              | PLANNERS                   |             | SURVEYORS      |               |          |                             |
|--|-------------------------------|----------------------------------|--------------|----------------------------|-------------|----------------|---------------|----------|-----------------------------|
|  |                               | E RECLAMATION                    |              | Drawn by: Dhimyan          | Revised by: | Surveyed by:   | Revised by:   |          | ردسيدو رووروع الأروسيد ورجا |
|  |                               |                                  |              | Drawn date: 19 Nov 2023    |             | Surveyed date: | Revised Date: |          | Housing Development         |
|  | Drawing Name : Area E Plan    | Drawing Stage: Proposed Drawings | Scale: N.T.S | Checked by: Mohamed Razzan |             | Checked by:    | Approved by:  | Corporat | Corporation Limited         |